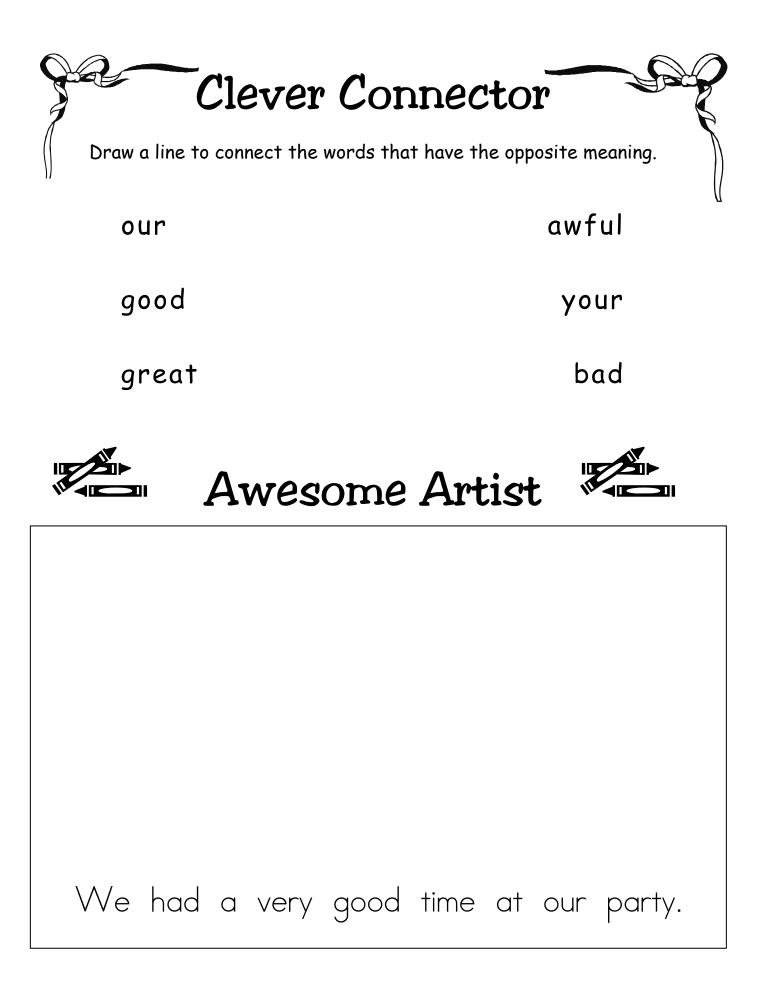

## Order in the Court

Place the words below in alphabetical order.

| _                   |     |      |       |             |
|---------------------|-----|------|-------|-------------|
| -                   |     |      |       |             |
|                     |     |      |       |             |
| 2                   |     |      |       |             |
|                     |     |      |       |             |
| -                   |     |      |       |             |
| 3 -                 |     |      |       |             |
|                     |     |      |       |             |
| -<br>-<br>-         |     |      |       |             |
| -                   |     |      |       |             |
| -<br>5 <sup>-</sup> |     |      |       |             |
|                     |     |      |       |             |
|                     | our | good | great | through     |
| very                |     | yoou | y cu  | n ii Ougi i |