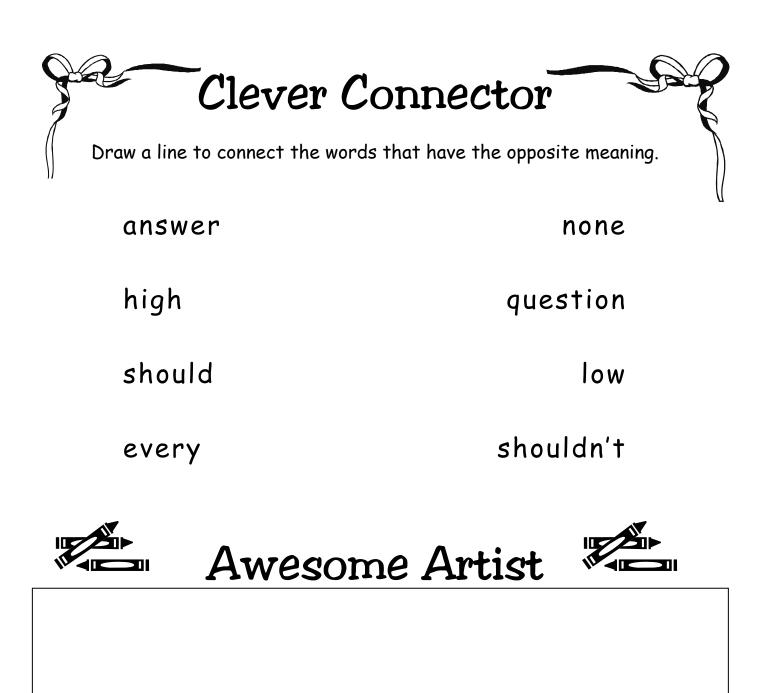

ds that rhyme with each word and may have the same ending chunk.

| learn | should |
|-------|--------|
|       |        |
|       |        |
|       |        |
|       |        |
|       |        |
| could | yearn  |
| earn  | would  |
| wood  | burn   |

## Order in the Court

Place the words below in alphabetical order.

| 2      |       |       |        | —    |
|--------|-------|-------|--------|------|
|        |       |       |        |      |
| 3      |       |       |        |      |
|        |       |       |        |      |
| Ц —    |       |       |        |      |
|        |       |       |        |      |
|        |       |       |        |      |
| ່ວ     |       |       |        | —    |
|        |       |       |        |      |
| should | every | learn | answer | high |



You should learn the answer to every question.