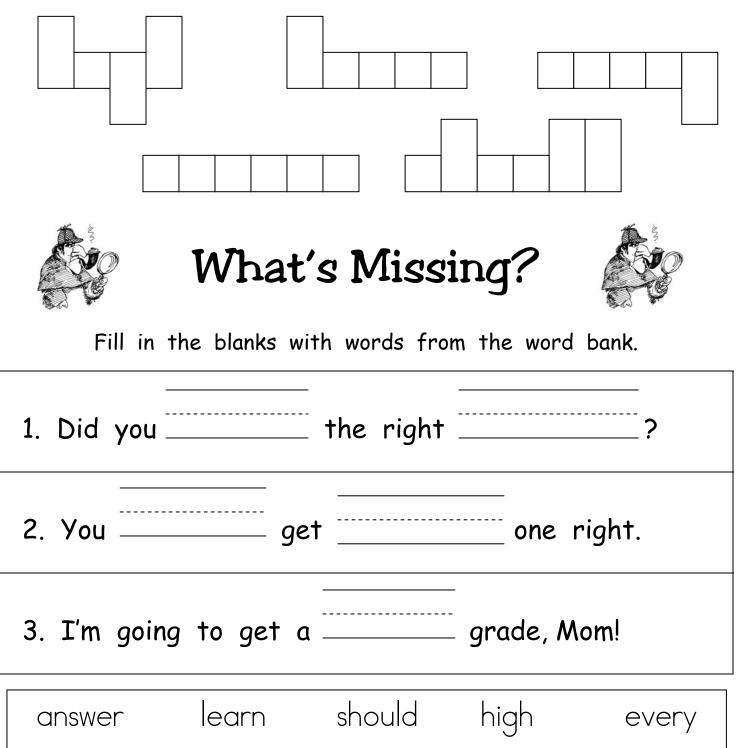

## Configuration Station

Write the words from the word bank in the correct boxes.





Write a 5-7 word sentence for each of the words below.

## Where Are the Words?

Find and circle all of the words from the word bank. Each word appears twice!

| ۵ | n | S | W  | e | r | f | b | h |
|---|---|---|----|---|---|---|---|---|
| n | b | h | .j | V | + | Z | С | i |
| S | С | Ο |    | e | ۵ | r | n | 9 |
| w | f | u | e  | r | S | b | + | h |
| e | b |   | ۵  | У | h | i | 9 | h |
| r | j | d | r  | С | 0 | f | Z | b |
| f | b | + | n  | Z | u | m | j | С |
| С | Z | m | Ь  | f |   | + | р | m |
| e | ۷ | e | r  | У | d | С | b | f |

should



## Rhyme Time



Read each word and listen for the ending chunk. Find and paste three words that rhyme with each word and may have the same ending chunk.

| learn | should |
|-------|--------|
|       |        |
|       |        |
|