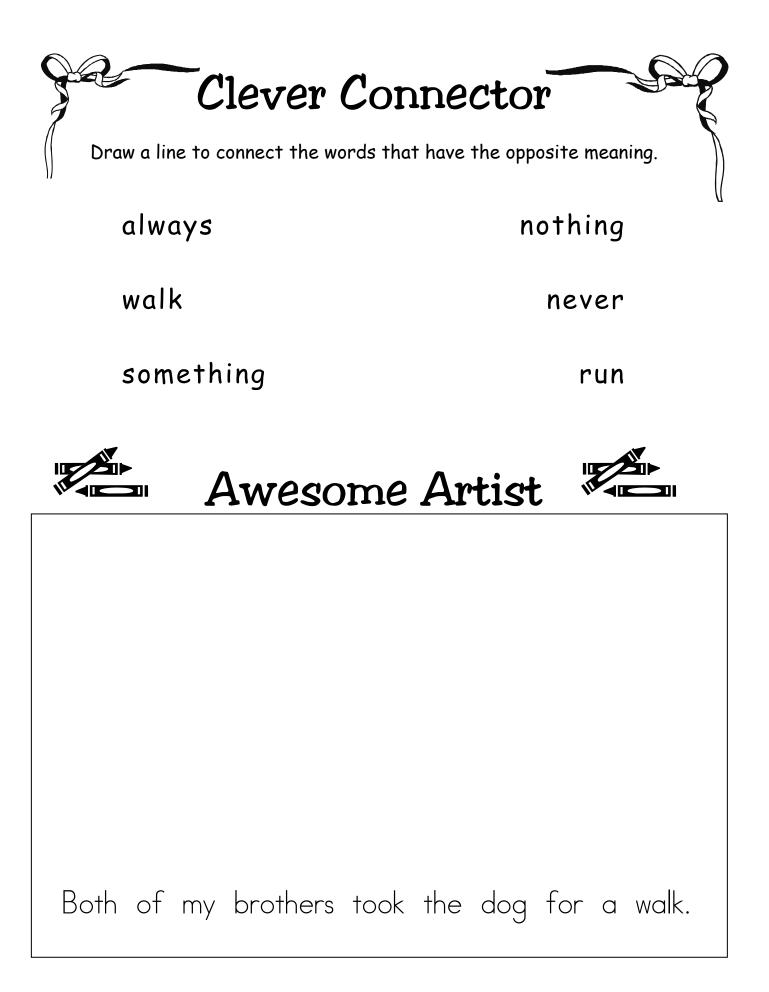

Write a 5-7 word sentence for each of the words below.

| always |  |
|--------|--|
| both   |  |
| often  |  |
| walk   |  |