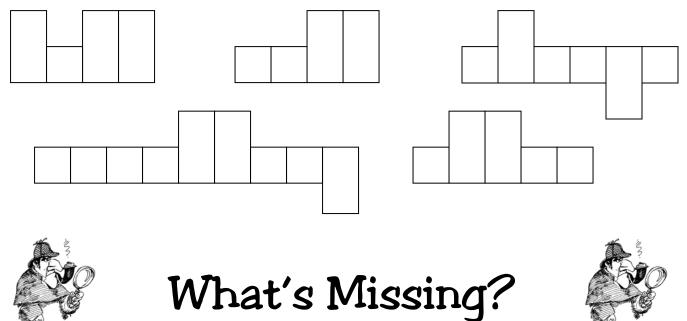

Name:

## Configuration Station

Write the words from the word bank in the correct boxes.



Fill in the blanks with words from the word bank.

| 1. I            | want        | at the store. |
|-----------------|-------------|---------------|
| <br>2. Did they | go for a    |               |
| 3. They         | walk aroun  | d the block.  |
| something       | always both | often walk    |





Write a 5-7 word sentence for each of the words below.

| always |  |
|--------|--|
| both   |  |
| often  |  |
| walk   |  |

## Where Are the Words?

Find and circle all of the words from the word bank. Each word appears twice!

| j | d | S | b | 0 | + | h | j | С |
|---|---|---|---|---|---|---|---|---|
| С | r | 0 | V | Z | d | e | u | р |
| S | 0 | m | e | + | h | i | n | 9 |
| Z | р | e | С | ۵ | j | r | V | d |
| b | 0 | + | h | I | р | С | Z | r |
| 0 | f | h | d | W | Z | e | u |