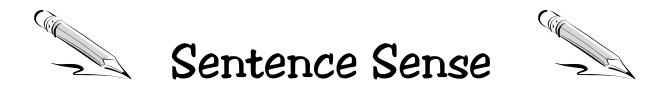

## Rhyme Time

Read each word and listen for the ending chunk. Find and paste three words that rhyme with each word and have the same ending chunk.