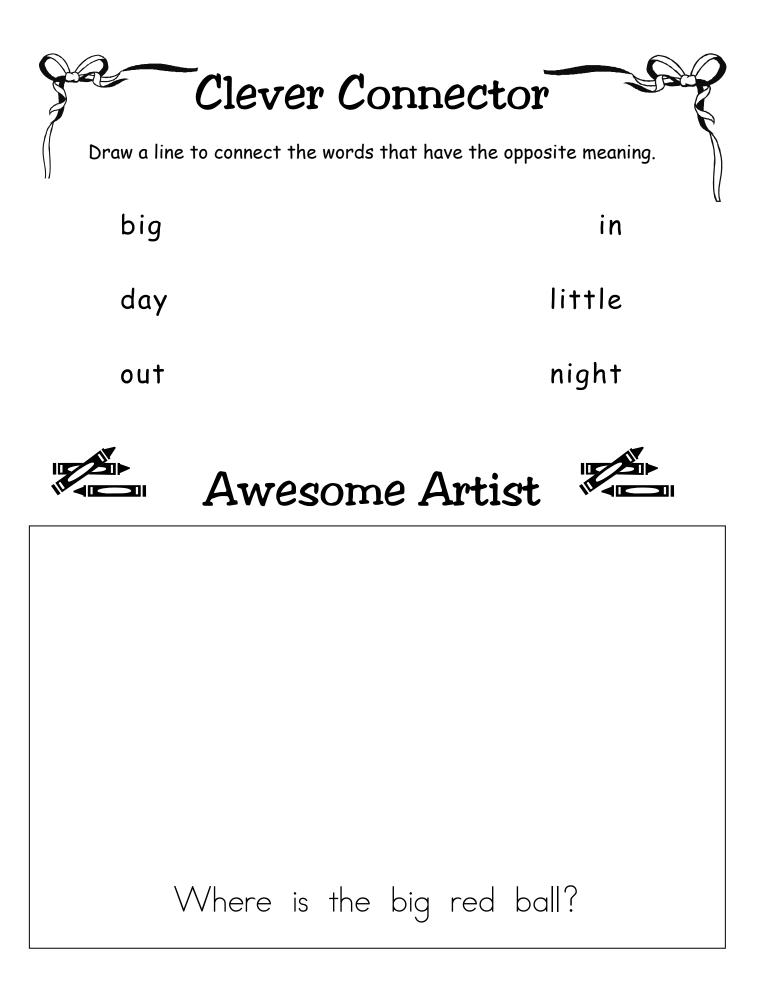

ut   |  |

## Where Are the Words?

Find and circle all of the words from the word bank. Each word appears twice!

| С | j | 0 | k | d |   | f | W |
|---|---|---|---|---|---|---|---|
| I | f | u | m | a | j | С | h |
| n | 0 | † | С | У | S | k | e |
| j | k | m | f | b | i | 9 | r |
| С | d | ۵ | Y | j | k | f | e |
| b | i | 9 | f | n | Ο | † | С |
| m | С | S |   | Z | u | j | f |
| W | h | e | r | e | † | С | k |

| big not | where | day | out |  |
|---------|-------|-----|-----|--|
|---------|-------|-----|-----|--|



## Rhyme Time



Read each word and listen for the ending chunk. Find and paste three words that rhyme with each word and have the same ending chunk.



## Order in the Court

Place the words below in alphabetical order.

| 2 |  |
|---|--|
| 3 |  |
| 4 |  |
| 5 |  |