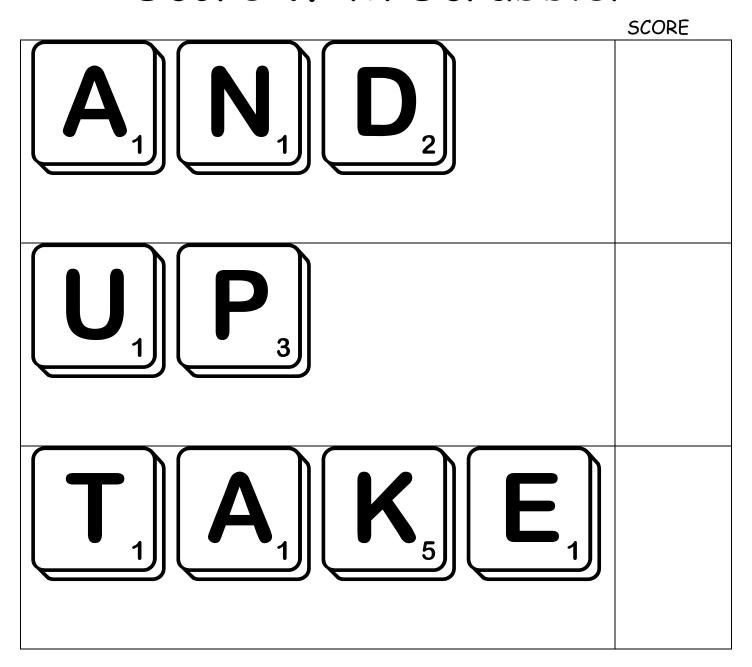

|  |
|        |  |
|        |  |
|        |  |
|        |  |
|        |  |
|        |  |
|        |  |
|        |  |
|        |  |
| _      |  |
| $\cap$ |  |
| 2      |  |
| _      |  |
|        |  |
|        |  |
|        |  |
|        |  |
|        |  |
|        |  |
|        |  |
|        |  |
|        |  |
|        |  |
|        |  |
|        |  |
|        |  |
|        |  |
| 2      |  |
| 13     |  |
|        |  |
|        |  |
|        |  |
|        |  |
|        |  |
|        |  |
|        |  |
|        |  |
|        |  |
|        |  |
|        |  |
|        |  |
|        |  |

up and take

### Clever Connector

Draw a line to connect the words that have the opposite meaning.

up

take down



### Awesome Artist



give

Pig is in a wig and she is big.

## Score With Scrabble!