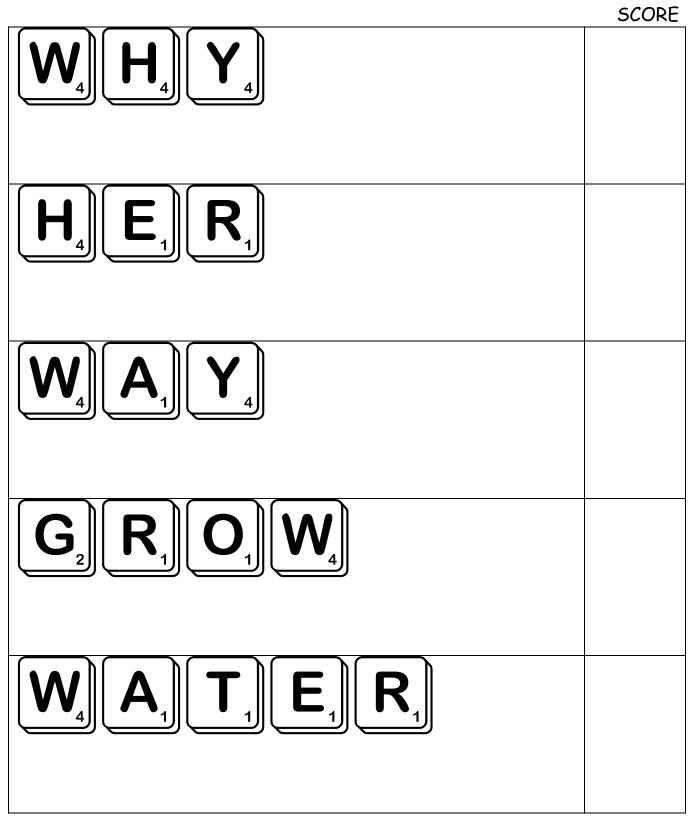

trixermw | Ivaciwhyunaecbftrixvermwa |

|  | why | her | way | grow | water |  |
|--|-----|-----|-----|------|-------|--|
|--|-----|-----|-----|------|-------|--|



**Rhyme Time** 



Read each word and listen for the ending chunk. Find and paste three words that rhyme with each word.

| grow | why  |
|------|------|
|      |      |
|      |      |
|      |      |
|      |      |
|      |      |
|      |      |
| my   | know |
|      |      |
| blow | fly  |
|      | •    |
| dry  | low  |

## Order in the Court

Place the words below in alphabetical order.



|--|

#### **Clever** Connector



Draw a line to connect the words that have the opposite meaning.

her

food

why

him

water

because



#### Awesome Artist



We put water on plants to make them grow.

### Score With Scrabble!