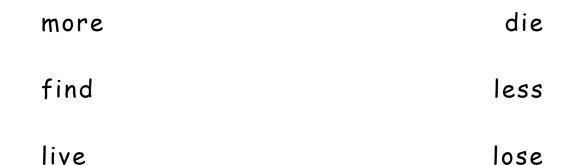

## **Clever** Connector

Draw a line to connect the words that have the opposite meaning.