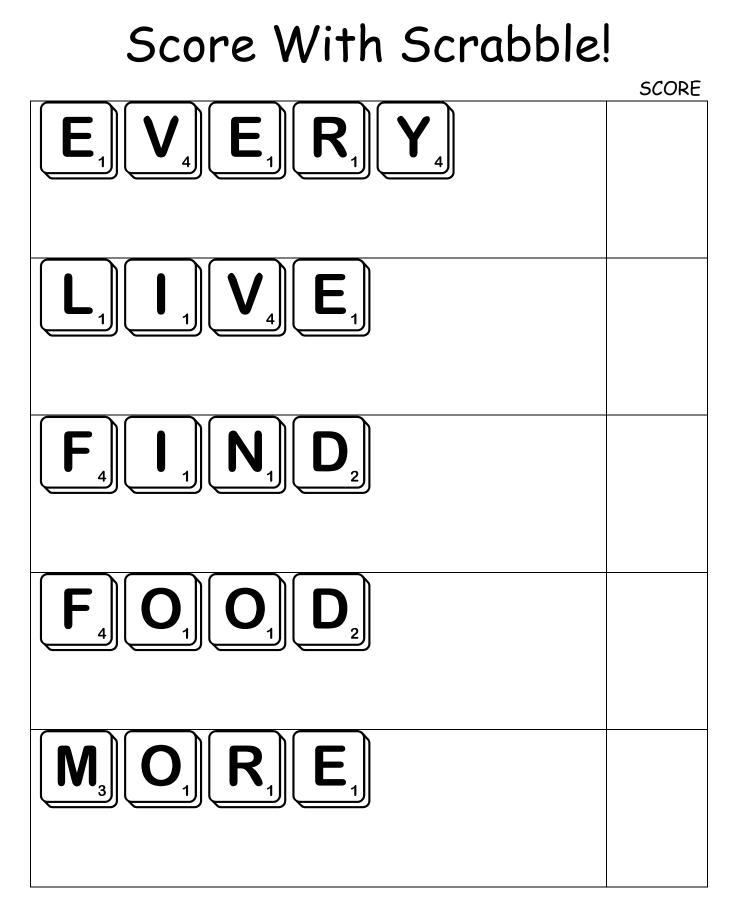

| С              | † |   | У    | u   | С    | S    |
| X              | ۵ | h | f    | 0   | 0    | d    |
| live find more |   |   | nore | foo | d ev | very |



**Rhyme Time** 



Read each word and listen for the ending chunk. Find and paste three words that rhyme with each word.

| find  | more  |
|-------|-------|
|       |       |
|       |       |
|       |       |
|       |       |
|       |       |
|       |       |
| ore   | kind  |
| mind  | sore  |
| chore | blind |

## Order in the Court

Place the words below in alphabetical order.



| live find more food every |
|---------------------------|
|---------------------------|

## **Clever** Connector



Draw a line to connect the words that have the opposite meaning.





## Awesome Artist



Every animal needs food to live.