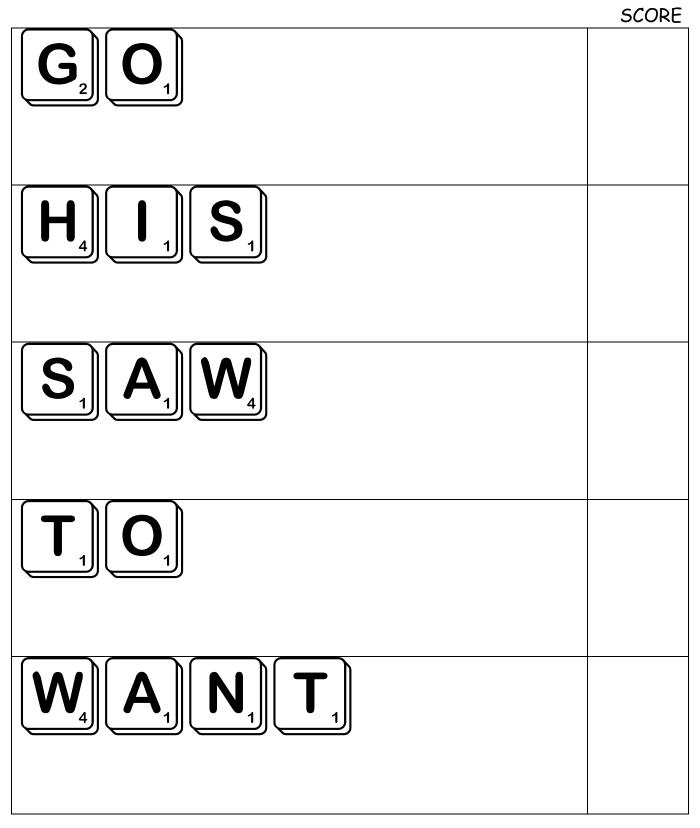

|
| 0    | Z | +   | 0   | e | У | r  |
| m    | r | V   |     | h | i | 5  |
| W    | ۵ | n   | +   | m | f | a  |
| У    | X | 9   | 0   | e | Ζ | W  |
| want |   | Saw | his | g | 0 | to |



**Rhyme Time** 



Read each word and listen for the ending chunk. Find and paste three words that rhyme with each word.

| go | Saw |
|----|-----|
|    |     |
|    |     |
|    |     |
|    |     |
|    |     |
|    |     |
|    |     |

| paw | no   |
|-----|------|
| SO  | draw |
| jaw | pro  |

## Order in the Court

Place the words below in alphabetical order.



| want saw | his | go |  |
|----------|-----|----|--|
|----------|-----|----|--|

#### Clever Connector



#### Draw a line to connect the words that have the opposite meaning.

go

hers

his

come







### Score With Scrabble!