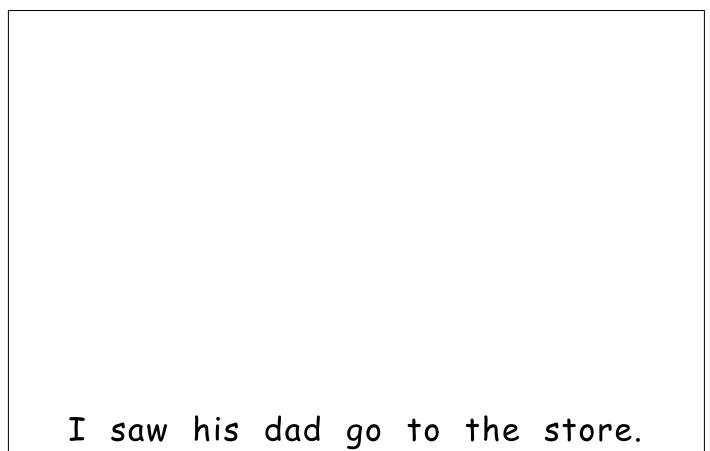

| f | n   | k   | С | S | X  |
| 0    | Z | +   | 0   | e | У | r  |
| m    | r | V   |     | h | i | 5  |
| W    | ۵ | n   | +   | m | f | a  |
| У    | X | 9   | 0   | e | Ζ | W  |
| want |   | Saw | his | g | 0 | to |



**Rhyme Time** 



Read each word and listen for the ending chunk. Find and paste three words that rhyme with each word.

| go | Saw |
|----|-----|
|    |     |
|    |     |
|    |     |
|    |     |
|    |     |
|    |     |
|    |     |

| paw | no   |
|-----|------|
| SO  | draw |
| jaw | pro  |

## Order in the Court

Place the words below in alphabetical order.



| want saw | his | go |  |
|----------|-----|----|--|
|----------|-----|----|--|

#### Clever Connector



#### Draw a line to connect the words that have the opposite meaning.

go

hers

his

come







### Score With Scrabble!