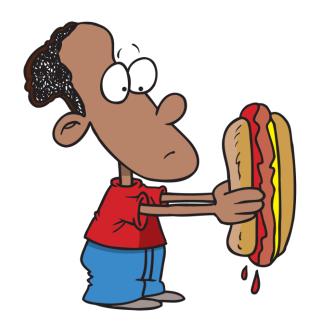

Would you know where to put this other large hotdog?

8

Would you know where to put this other large hotdog?

```
Word List
know
would
put
large
other
```

```
Word List
know
would
put
large
other
```