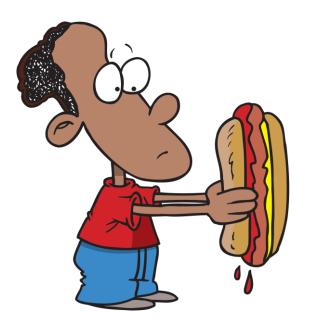

Would you know where to put this other large hotdog?

8

Would you know where to put this other large hotdog?

```
Word List
know
would
put
large
other
```

```
Word List
know
would
put
large
other
```