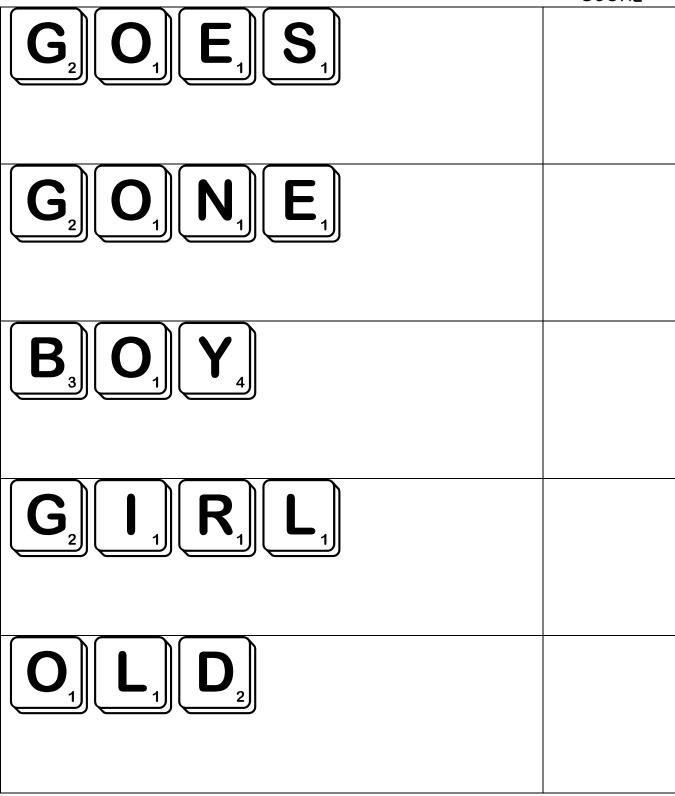

|
| Z | 0 | ٧ | i | Y | j | h | u |
| h | e | k | r | a | W | þ | V |
| m | S | 0 |   | d | f | С | Z |

goes gone boy girl old



# Rhyme Time



Read each word and listen for the ending chunk. Find and paste three words that rhyme with each word.

| boy   | girl  |
|-------|-------|
|       |       |
|       |       |
|       |       |
|       |       |
|       |       |
| curl  | toy   |
| joy   | twirl |
| pearl | Soy   |

#### Order in the Court

Place the words below in alphabetical order.

| 1 |  |
|---|--|
| 2 |  |
| 3 |  |
| 4 |  |
| 5 |  |

goes gone boy girl old

### Clever Connector



Draw a line to connect the words that have the opposite meaning.

old young

goes new

old stays



### Awesome Artist



The boy goes for a ride on his bike.

#### Score With Scrabble!

SCORE