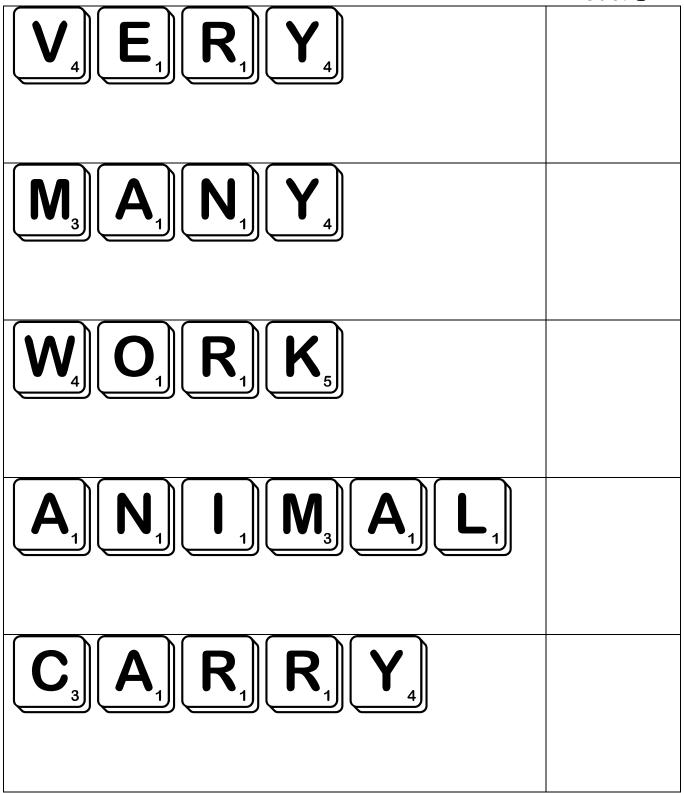

ny | work | animal | carry |
|------|------|------|--------|-------|
| •    | •    |      |        | •     |



## Rhyme Time



Read each word and listen for the ending chunk. Find and paste three words that rhyme with each word.

| carry | many  |
|-------|-------|
|       |       |
|       |       |
|       |       |
|       |       |
|       |       |
|       |       |
| any   | berry |
| scary | penny |
| Jenny | ferry |

#### Order in the Court

Place the words below in alphabetical order.

| 1 |  |
|---|--|
| 2 |  |
| 3 |  |
| 4 |  |
| 5 |  |

very many work animal carry

#### Clever Connector



Draw a line to connect the words that have the same meaning.

work tote

many job

carry some



### Awesome Artist



Vets can work and carry an animal.

#### Score With Scrabble!

SCORE