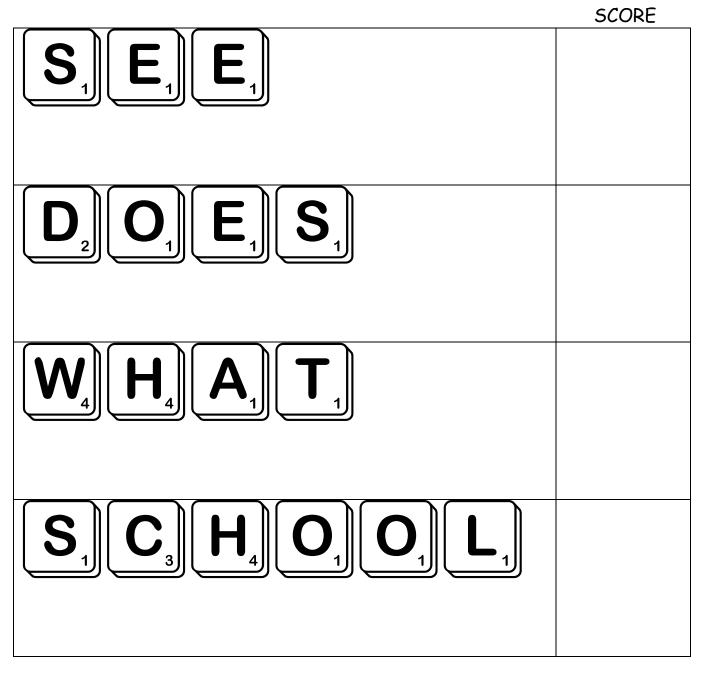

| S    | С | h    | 0 | 0     |   |
|   | see | does | 5 | what |   | schoo |   |



Rhyme Time



Read each word and listen for the ending chunk. Find and paste three words that rhyme with each word.

| see  | school |
|------|--------|
|      |        |
|      |        |
|      |        |
|      |        |
|      |        |
|      |        |
| cool | he     |
|      |        |
| bee  | tool   |
| pool | me     |

# Order in the Court

Place the words below in alphabetical order.



| see | does | what | school |  |
|-----|------|------|--------|--|
|-----|------|------|--------|--|

#### **Clever** Connector



Draw a line to connect the words that have the same meaning.

see

class

does

school

acts

look



## Awesome Artist



See what she does at school!

## Score With Scrabble!