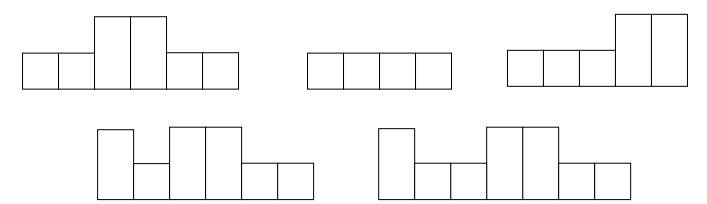

## Configuration Station

Write the words from the word bank in the correct boxes.





## What's Missing?



Fill in the blanks with words from the word bank.

| 1. | ", could        | I have some more?"         |
|----|-----------------|----------------------------|
| 2. | Go and ask your | •                          |
| 3. | My and          | d I like to play together. |

could once mother brother father

# Where Are the Words?



Find and circle all the words from the word bank. One word appears twice!

| X | m | 0 | + | h | е | r | Ь |
|---|---|---|---|---|---|---|---|
| С | 0 | u |   | d | а | † | r |
| j | n | d | f | S | X | Z | 0 |
| W | C | 0 | n | С | e | 0 | + |
| i | e | V | q | p | m | n | h |
| f | a | † | h | e | r | С | e |
| m | 0 | † | h | e | r | e | r |

could once mother brother father



# Rhyme Time



Read each word and listen for the ending chunk