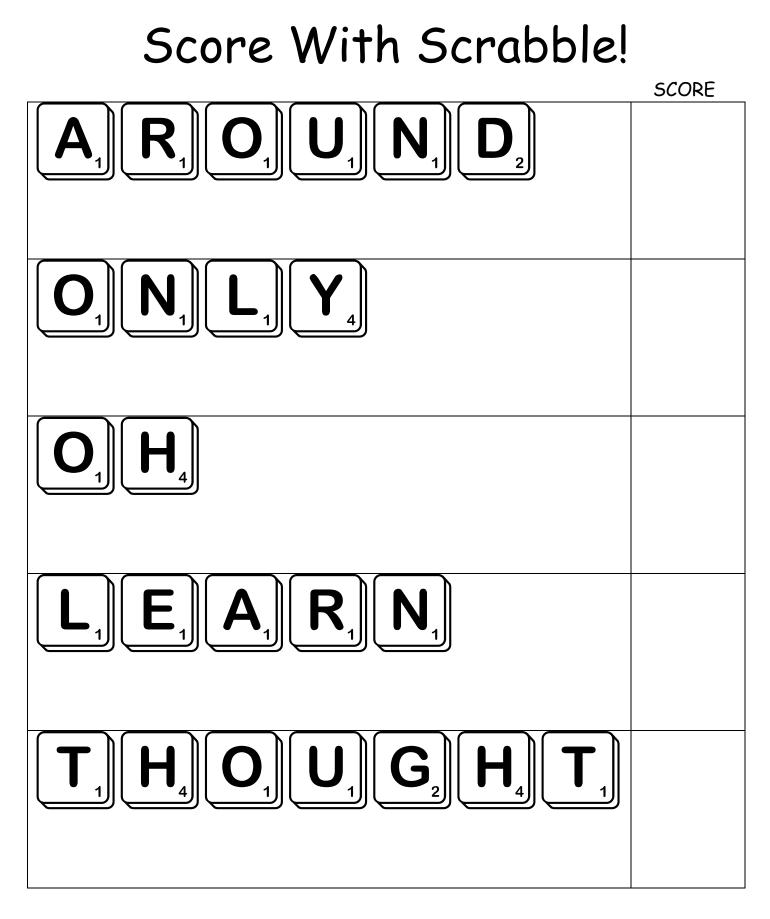

## Configuration Station Write the words from the word bank in the correct boxes. What's Missing? Fill in the blanks with words from the word bank. -----1 I could \_\_\_\_\_ how to sing. 2. We . \_\_\_\_ the block. went 3. I have nothing left to finish. Í thought only oh around learn

| around only | y oh lea | rn thought |
|-------------|----------|------------|
|-------------|----------|------------|

Rhyme Time

Read each word and listen for the ending chunk. Find and paste three words that rhyme with each word.