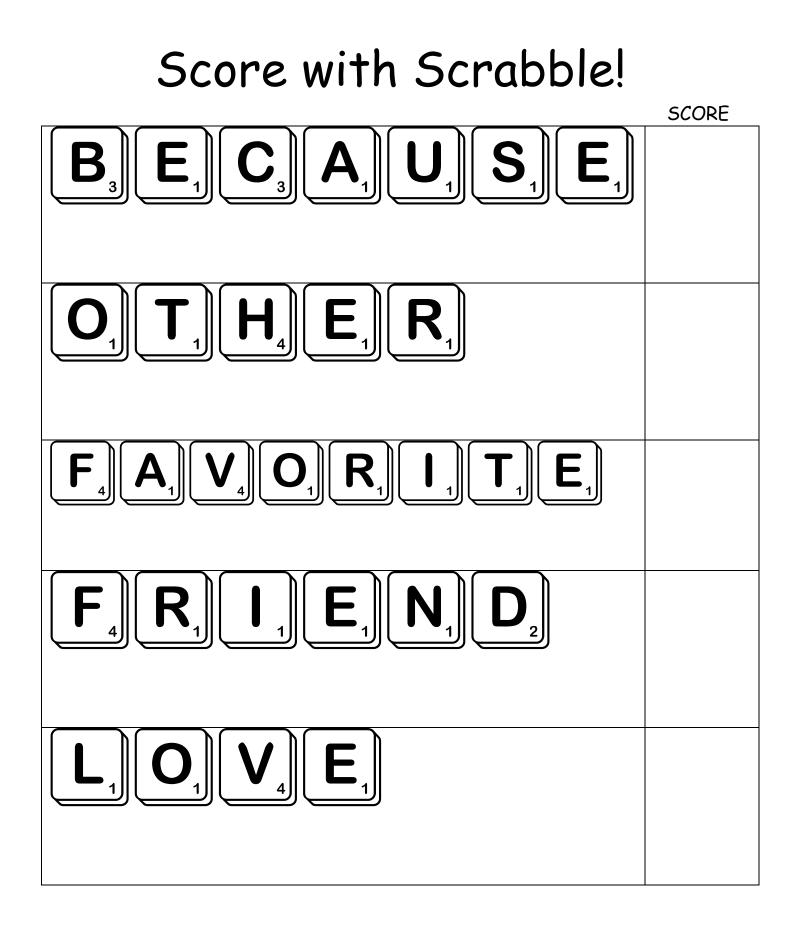

because

other

favorite

friend

love

Rhyme Time

Read each word and listen for the ending chunk. Find and paste three words that rhyme with each word.

| friend | love  |  |  |
|--------|-------|--|--|
|        |       |  |  |
|        |       |  |  |
|        |       |  |  |
|        |       |  |  |
|        |       |  |  |
|        |       |  |  |
| of     | send  |  |  |
| bend   | glove |  |  |
|        |       |  |  |
| dove   | lend  |  |  |