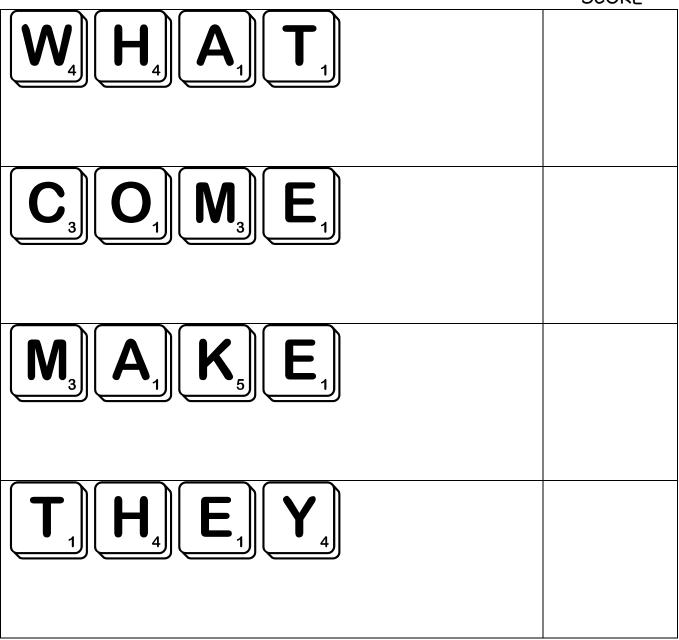

| 1      | 1      | 1      |
| m      | ۵      | k      | e      | V      | e      | С      | Y      |



Rhyme Time



Read each word and listen for the ending chunk. Find and paste three words that rhyme with each word.

| come | make |
|------|------|
|      |      |
|      |      |
|      |      |
|      |      |
|      |      |
|      |      |
|      |      |
| bake | some |
| l    |      |
| hum  | cake |
| taka | fnom |
| take | from |

## Order in the Court

Place the words below in alphabetical order.



| what come make they |
|---------------------|
|---------------------|

## **Clever** Connector



Draw a line to connect the words that have the opposite meaning.

come

break

make

go





Sight Word City / Grade 1 Week 5 Cherry Carl, 2020

## Score With Scrabble!

SCORE