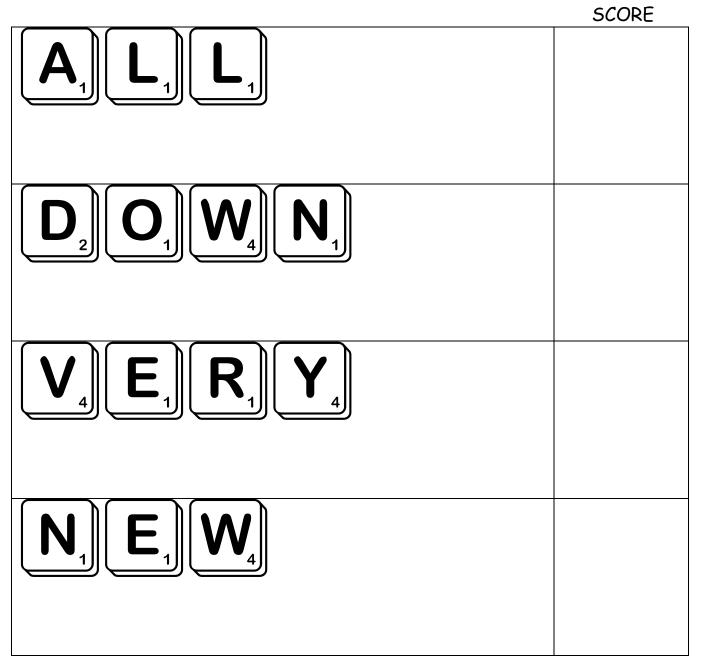

| h | d   | 0    | W | n   | ۵ | I   | I |
| V | e   | r    | У | i   | n | e   | W |
|   | all | down |   | ver | γ | new |   |



**Rhyme Time** 



Read each word and listen for the ending chunk. Find and paste three words that rhyme with each word.

| very  | down  |
|-------|-------|
|       |       |
|       |       |
|       |       |
|       |       |
|       |       |
|       |       |
|       | I<br> |
| brown | berry |
| hairy | oown  |
|       | gown  |
| town  | marry |

## Order in the Court

Place the words below in alphabetical order.



| all down very nev |
|-------------------|
|-------------------|

## **Clever** Connector



Draw a line to connect the words that have the same meaning.







Sight Word City / Grade 1 Week 7 Cherry Carl, 2020

## Score With Scrabble!