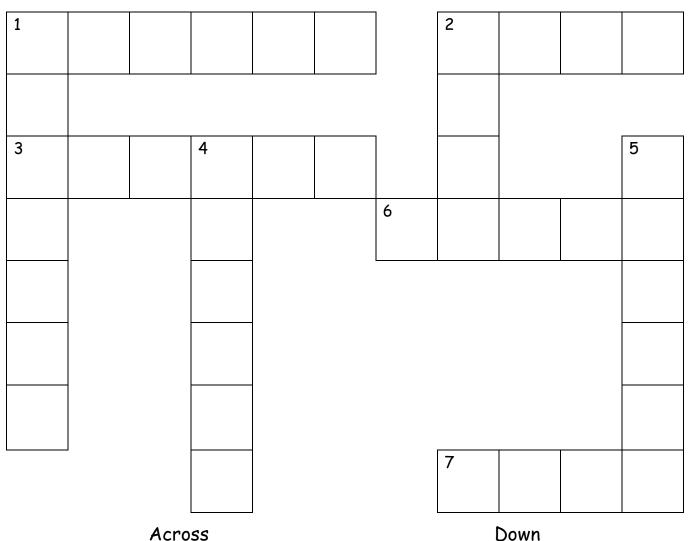

#### Crossword Puzzle: soft c

Across

- 1. a round line
- 2. a room in a jail
- 3. a traveling show
- 6. to ride something with wheels
- 7. one penny

1. tornado

- 2. opposite of country
- 4. synonym for basement
- 5. sidewalks are made of this