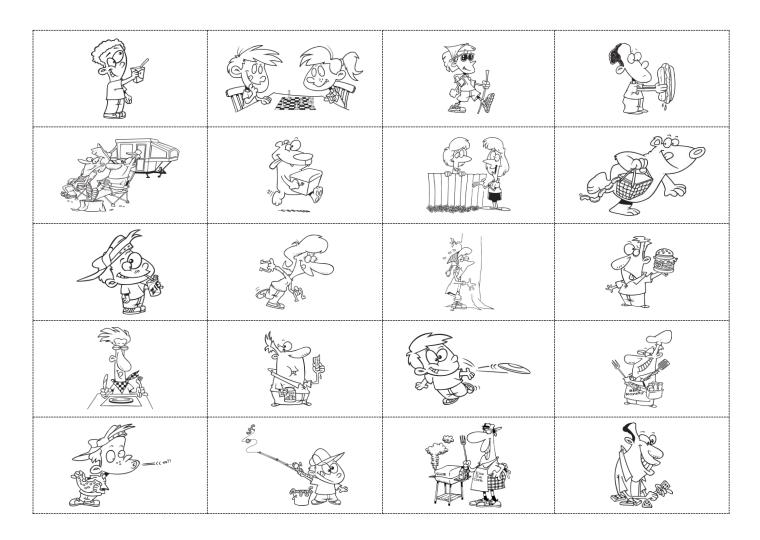

### Sorting Sense Pictures

#### Please view the word key on the next page.

# Sorting Sense 2 Word Key

| juice      | chess      | hike              | hotdog    |
|------------|------------|-------------------|-----------|
| campground | cooler     | backyard          | basket    |
| soda       | horseshoes | forest            | hamburger |
| knife/fork | pickles    | Frisbee           | utensils  |
| watermelon | fishing    | barbecue<br>grill | dominoes  |