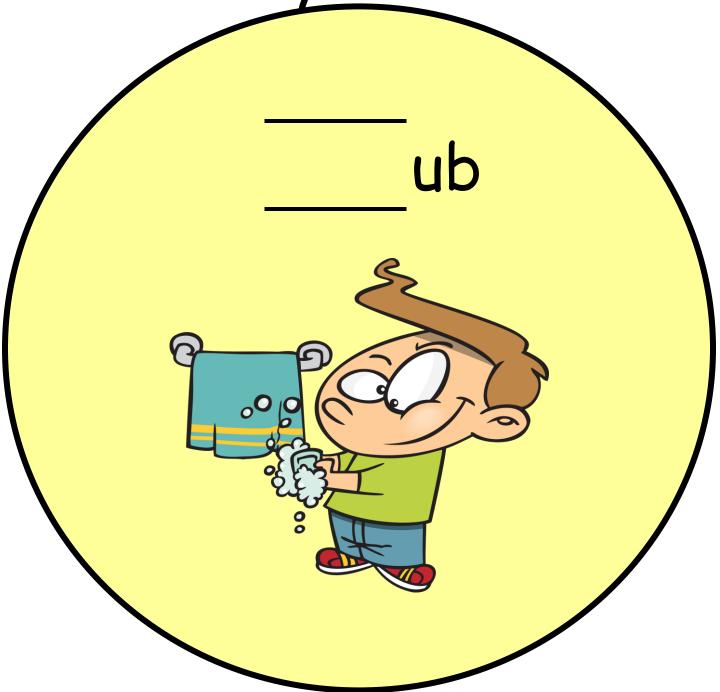

#### Finish and Write: ub

Say the name of each picture. If the picture belongs in the -ub family and rhymes with **scrub**, add -ub to finish writing the word.

| MAIL |     | 5  |
|------|-----|----|
| SN   |     |    |
|      |     |    |
| SCT  | shr | SN |