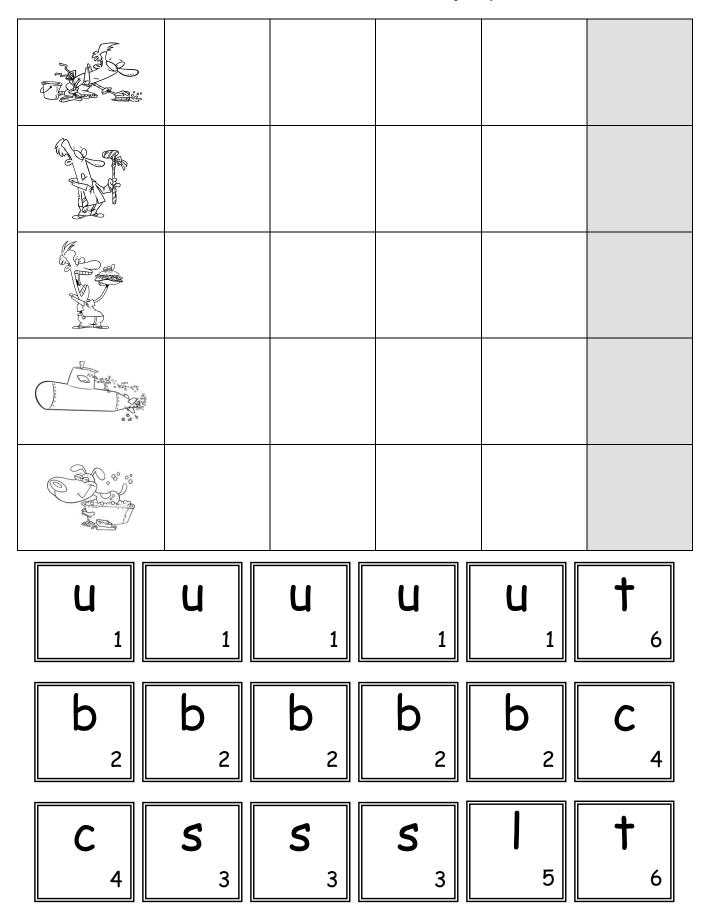

ub Family Word Slide

ub Family Word Slide (Sound Blending)

Print on vellum, cut, and laminate for durability. Cut the top and bottom slits to the left of the rime chunk for the slide. Model proper use for students: blending to form and say new words.

cl C fl scr shr sn st S