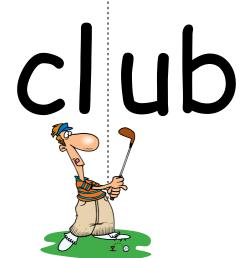

#### Down

- 1. to hit your toe against something
- 2. what we take a bath in
- 5. to polish or massage
- 6. a heavy metal stick used in golf

|       |      | Word Bank |     |       |
|-------|------|-----------|-----|-------|
| sub   | stub | grub      | tub | cub   |
| shrub | flub | club      | rub | scrub |
|       |      |           |     |       |