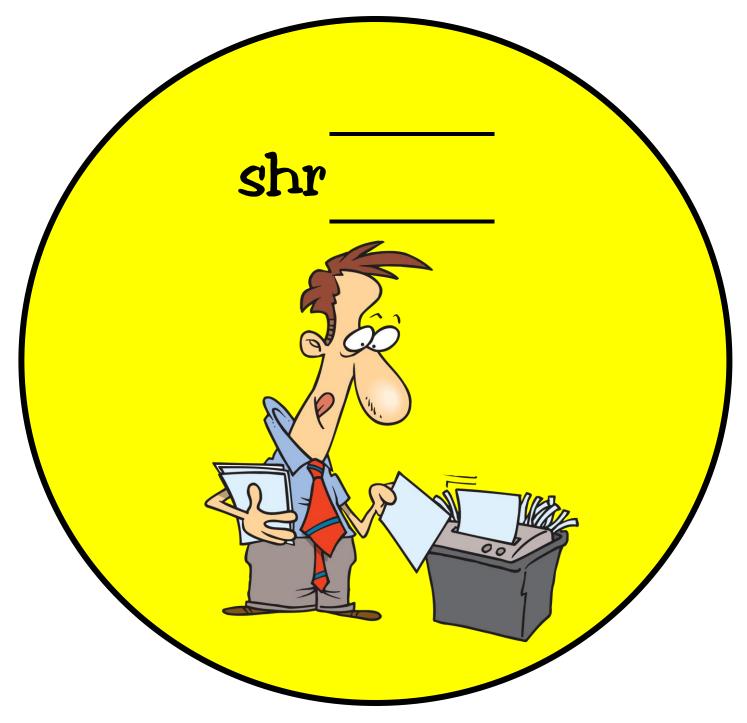

### shr Word Slide

shr Blends Word Slide (Sound Blending)

Print on vellum, cut, and laminate for durability. Cut the top and bottom slits to the right of the blend for the slide. Model proper use for students: blending to form and say new words.