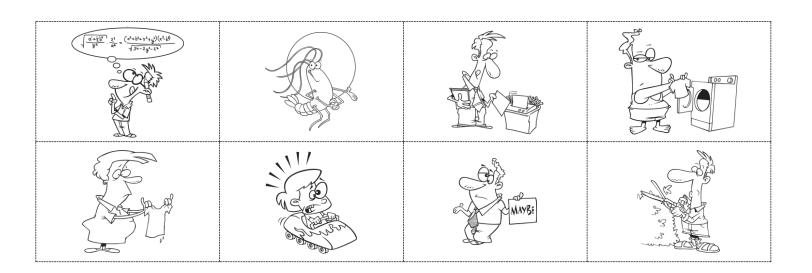

| e plants.        |
| 12. | Some bir                              | ds make a   |           |            | S                     | ound.            |
|     |                                       |             |           |            |                       |                  |
|     |                                       |             | W         | ord Bank   |                       |                  |
|     | shred                                 | shrewd      | shrill    | shrunk     | shrew                 | shredder         |
|     | shrink                                | shrimp      | shrug     | shriek     | shrivel               | shrubbery        |

# Cut and Paste: shr



| shriek | shrewd |
|--------|--------|
| shred  | shrimp |
| shrunk | shrink |
| shrub  | shrug  |











# Order in the Court!

Place the words below in alphabetical order.

| 1. |        |        |        | 7         |       |                  |
|----|--------|--------|--------|-----------|-------|------------------|
| 2. |        |        |        | 8         |       |                  |
| 3. |        |        |        | 9         |       |                  |
| 4. |        |        |        | 10        |       |                  |
| 5. |        |        |        | 11        |       |                  |
| 6. |        |        |        | 12        |       |                  |
|    |        |        |        |           |       |                  |
|    | shriek | shrink | shrub  | shrine    | shrew | shrewd           |
|    | shrug  | shrimp | shrunk | shrubbery | shred | shrivel