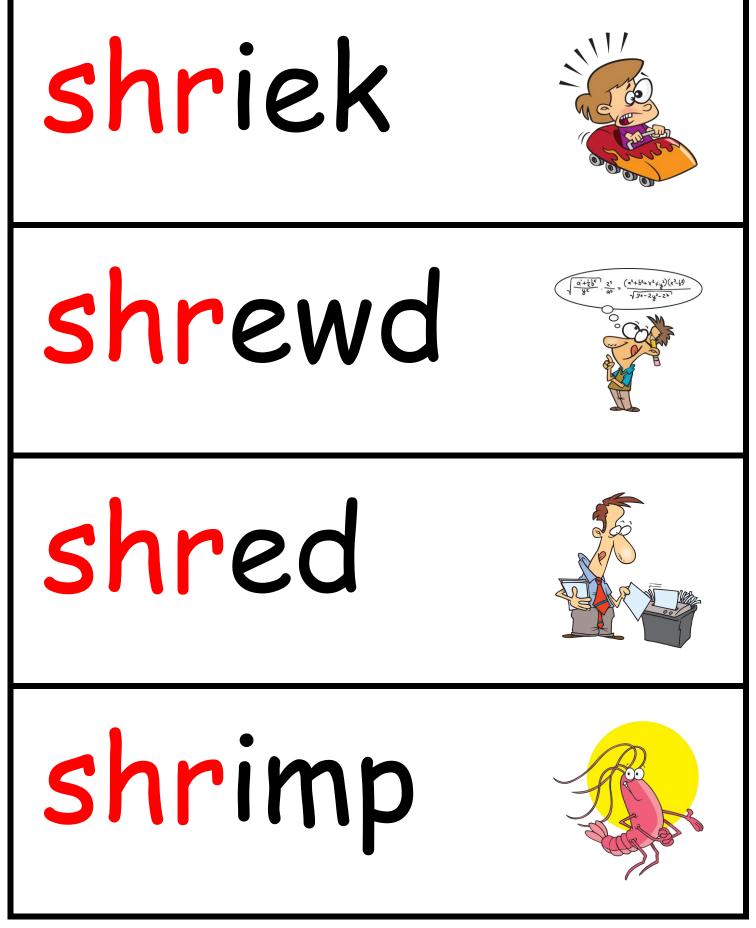

| С | r     | e    | e  | С     | h     |
| e     | Z     | e     | W      | r | d     | V    | f  | j     | q     |
| r     | S     | С     | r      | ۵ | m     | b    |    | e     | Z     |
| S     | С     | r     | ۵      | р | b     | 0    | 0  | k     | W     |
| shrie | k shi | rink  | shrub  | S | hrine | shre | w  | shriv | vel   |
| shrug | g sł  | nrimp | shrunk | S | hred  | shre | wd | shru  | bbery |

### shr Word Slide



shr Blends Word Slide (Sound Blending)

Print on vellum, cut, and laminate for durability. Cut the top and bottom slits to the right of the blend for the slide. Model proper use for students: blending to form and say new words.

| ub  | ink |
|-----|-----|
| ed  | unk |
| ug  | ew  |
| ine | ewd |
| iek | imp |
|     |     |
|     |     |
|     |     |







#### shr Words and Pictures for Sorts



#### shr Words and Pictures for Sorts



#### shr Words and Pictures for Sorts





# shr Stationery



shred, shrewd, shriek, shrimp, shrine, shrink, shrivel, shrub, shrug, shrunk

Write sentences or a story with *shr* words of your choice.

| <br> | <br> | <br> |
|------|------|------|
|      |      |      |
|      |      |      |
|      |      |      |
| <br> | <br> | <br> |
|      |      |      |
|      |      |      |
|      |      |      |
|      |      |      |
|      |      |      |
|      |      |      |
| <br> | <br> | <br> |
|      |      |      |
|      |      |      |
|      |      |      |
| <br> | <br> | <br> |
|      |      |      |
|      |      |      |