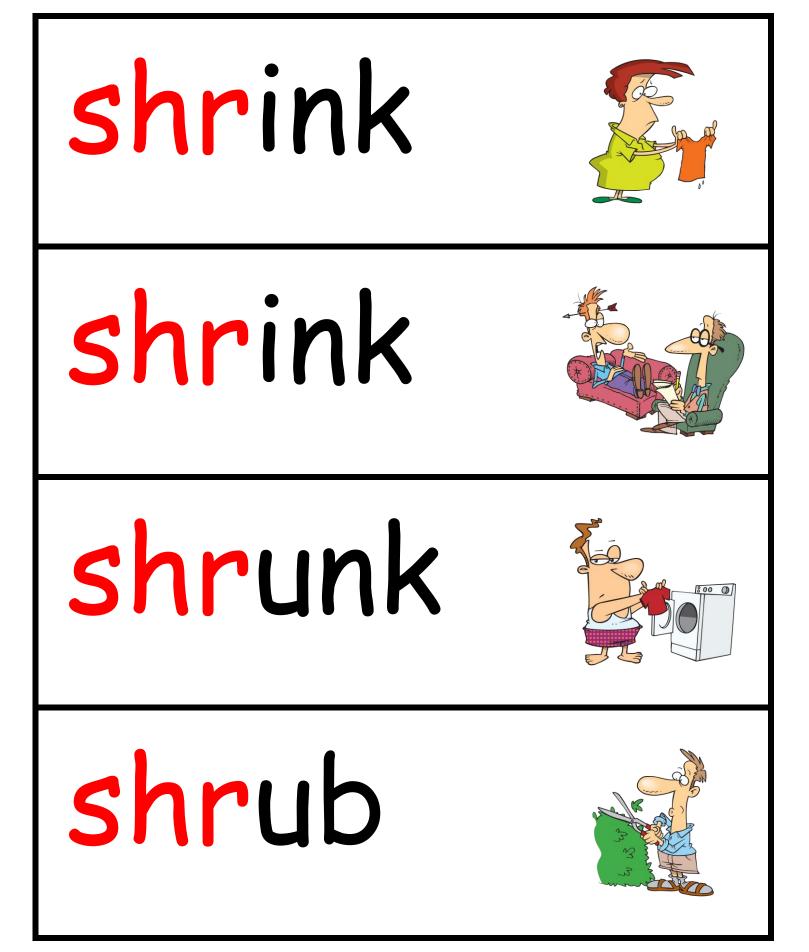

| С | r     | e    | e  | С     | h     |
| e     | Z     | e     | W      | r | d     | V    | f  | j     | q     |
| r     | S     | С     | r      | ۵ | m     | b    |    | e     | Z     |
| S     | С     | r     | ۵      | р | b     | 0    | 0  | k     | W     |
| shrie | k shi | rink  | shrub  | S | hrine | shre | w  | shriv | vel   |
| shrug | g sł  | nrimp | shrunk | S | hred  | shre | wd | shru  | bbery |

### shr Word Slide



shr Blends Word Slide (Sound Blending)

Print on vellum, cut, and laminate for durability. Cut the top and bottom slits to the right of the blend for the slide. Model proper use for students: blending to form and say new words.

| ub  | ink |
|-----|-----|
| ed  | unk |
| ug  | ew  |
| ine | ewd |
| iek | imp |
|     |     |
|     |     |
|     |     |







#### shr Words and Pictures for Sorts



#### shr Words and Pictures for Sorts



#### shr Words and Pictures for Sorts





# shr Stationery



shred, shrewd, shriek, shrimp, shrine, shrink, shrivel, shrub, shrug, shrunk

Write sentences or a story with *shr* words of your choice.

| <br> | <br> | <br> |
|------|------|------|
|      |      |      |
|      |      |      |
|      |      |      |
| <br> | <br> | <br> |
|      |      |      |
|      |      |      |
|      |      |      |
|      |      |      |
|      |      |      |
|      |      |      |
| <br> | <br> | <br> |
|      |      |      |
|      |      |      |
|      |      |      |
| <br> | <br> | <br> |
|      |      |      |
|      |      |      |