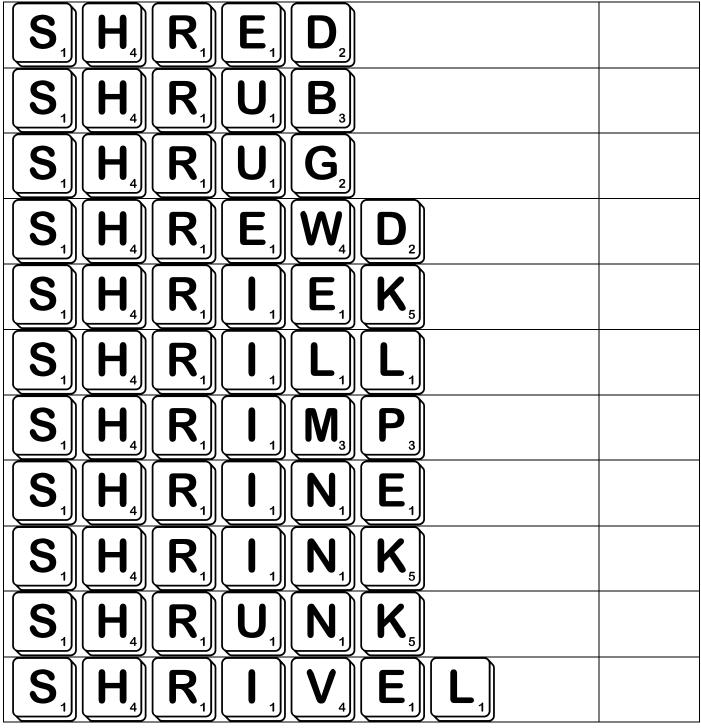

### Shr Blends List

shred\* shrew shrewd shrill shrimp shriek shriek shrine shrink shrivel shrub shrug shrunk

Cherry Carl, 2015

|        | Word   |        |        |  |
|--------|--------|--------|--------|--|
| shrub  | shrug  | shred  | shrimp |  |
| shrink | shriek | shrine | shrewd |  |