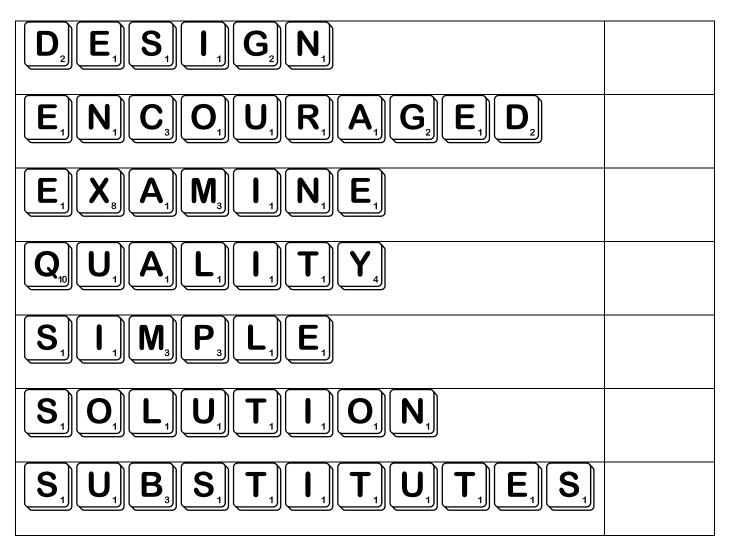

| c. easy to understand or<br>do                         |
| 4. investigation |                                                      | d. to make a plan or<br>drawing, make a<br>pattern for |
| 5. quality       |                                                      | e. replaces                                            |
| 6. simple        |                                                      | f. answer, explanation, result                         |
| 7. solution      |                                                      | g. supported, promoted,<br>gave confidence to          |
| 8. substitutes   |                                                      | h. examination, review,<br>research, analysis          |

#### Score with Scrabble!

SCORE