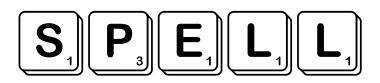

| c. easy to understand or<br>do                         |
| 4. investigation |                                                      | d. to make a plan or<br>drawing, make a<br>pattern for |
| 5. quality       |                                                      | e. replaces                                            |
| 6. simple        |                                                      | f. answer, explanation, result                         |
| 7. solution      |                                                      | g. supported, promoted,<br>gave confidence to          |
| 8. substitutes   |                                                      | h. examination, review,<br>research, analysis          |

#### Score with Scrabble!

SCORE