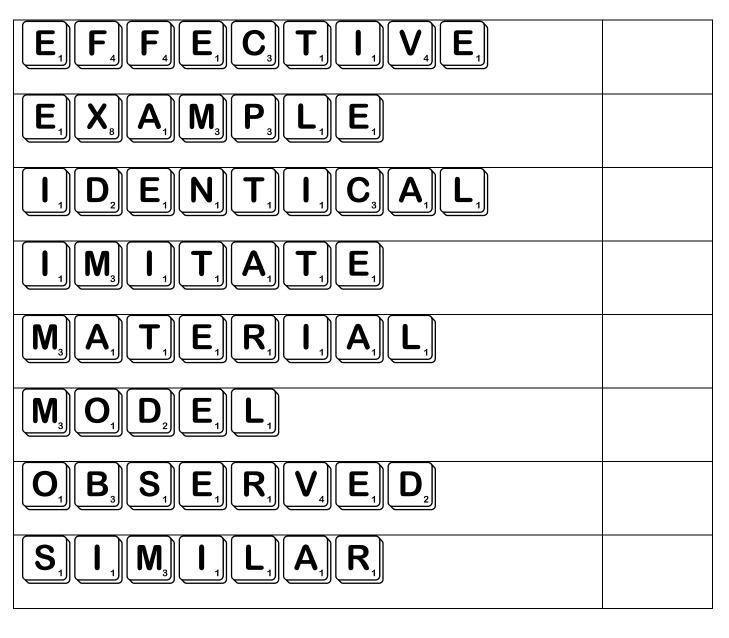

| c. works in the correct<br>way                   |
| 4. imitate   |                                                              | d. what something is made of                     |
| 5. material  |                                                              | e. alike or having many<br>of the same qualities |
| 6. model     |                                                              | f. exactly the same                              |
| 7. observed  | <sup>h</sup> The scientist observed<br>nature in the desert. | g. copy or mimic;<br>impersonate                 |
| 8. similar   |                                                              | h. witnessed or watched                          |

#### Score with Scrabble!

SCORE