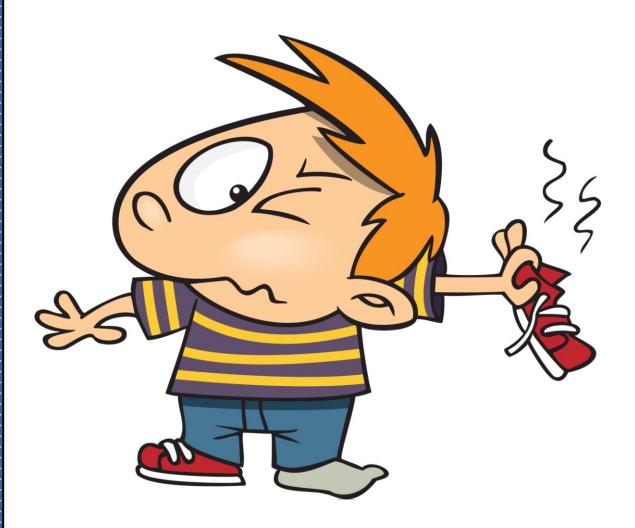

#### What's in a Shell?

(Tune: This Old Man)
Cherry Carl Artwork: www.toonclipart.com

Something's coming from this shell!

What can it be? Oh, can you tell?

Its claws are sharp and its legs are very long.

I think it's going to be quite strong!

Can't you see it shiver and shake?

How much longer will it take?

Will it be a shy little chick?

Not with feet that shatter and kick