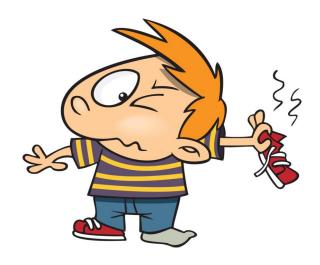

#### What's in a Shell?

(Tune: This Old Man)
Cherry Carl Artwork: www.toonclipart.com

Something's coming from this shell!

What can it be? Oh, can you tell?

Its claws are sharp and its legs are very long.

I think it's going to be quite strong!

Can't you see it shiver and shake?

How much longer will it take?

Will it be a shy little chick?

Not with feet that shatter and kick