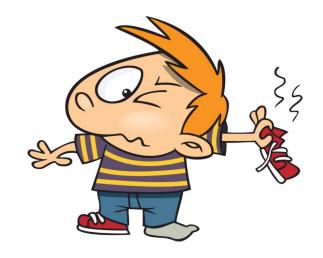

#### What's in a Shell?

(Tune: This Old Man)
Cherry Carl Artwork: www.toonclipart.com

Something's coming from this shell!

What can it be? Oh, can you tell?

Its claws are sharp and its legs are very long.

I think it's going to be quite strong!

Can't you see it shiver and shake?

How much longer will it take?

Will it be a shy little chick?

Not with feet that shatter and kick