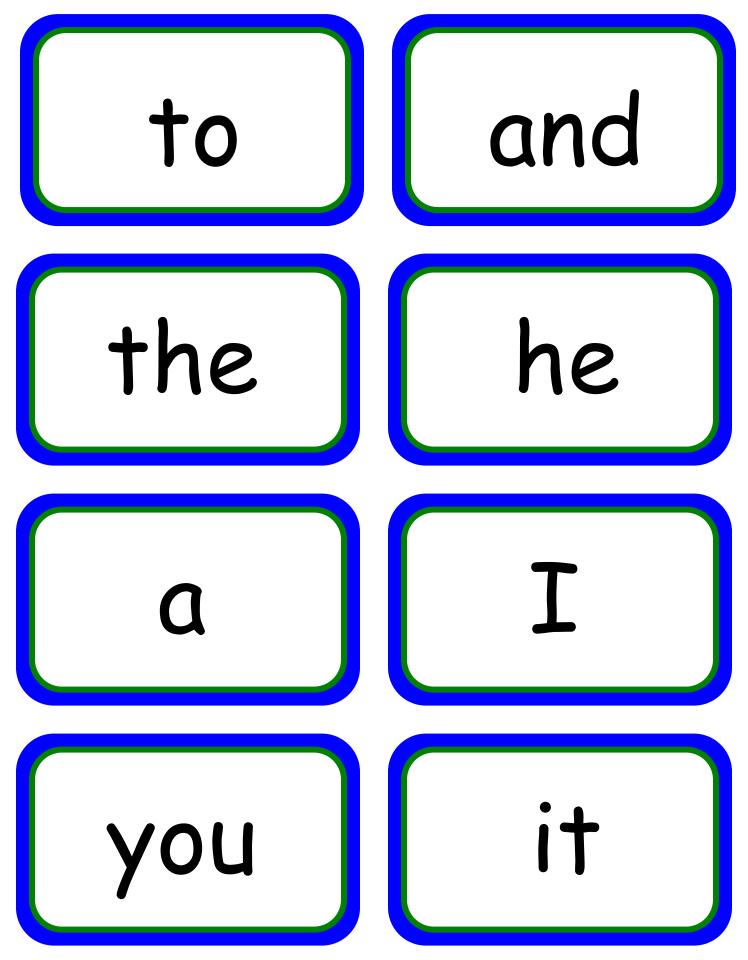

## **Dolch Concentration**

Print two copies of the Concentration card set on vellum or card stock and laminate for durability. Place a matching sticker on the back of each card to distinguish this set from others. The object of the game is to match two sight words. To play, the first player turns over two face-down cards. He reads the cards and if it's not a match, he/she turns the cards back over. The player with the most pairs wins.

Note: 40 cards may be too difficult for some children's visual memory. You may want to reduce the number of playing cards for some groups.

**Dolch Concentration List 1** 

Dolch Concentration List 1