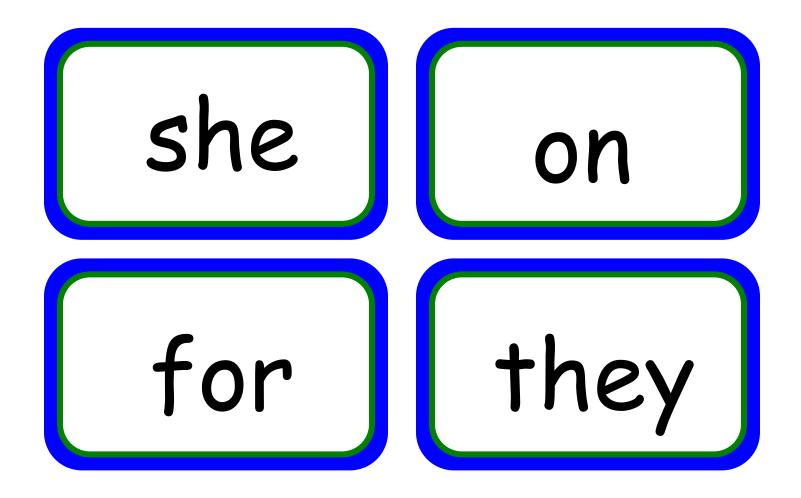

## **Dolch Concentration**

Print two copies of the Concentration card set on vellum or card stock and laminate for durability. Place a matching sticker on the back of each card to distinguish this set from others. The object of the game is to match two sight words. To play, the first player turns over two face-down cards. He reads the cards and if it's not a match, he/she turns the cards back over. The player with the most pairs wins.

Note: 40 cards may be too difficult for some children's visual memory. You may want to reduce the number of playing cards for some groups.

**Dolch Concentration List 1** 

Dolch Concentration List 1