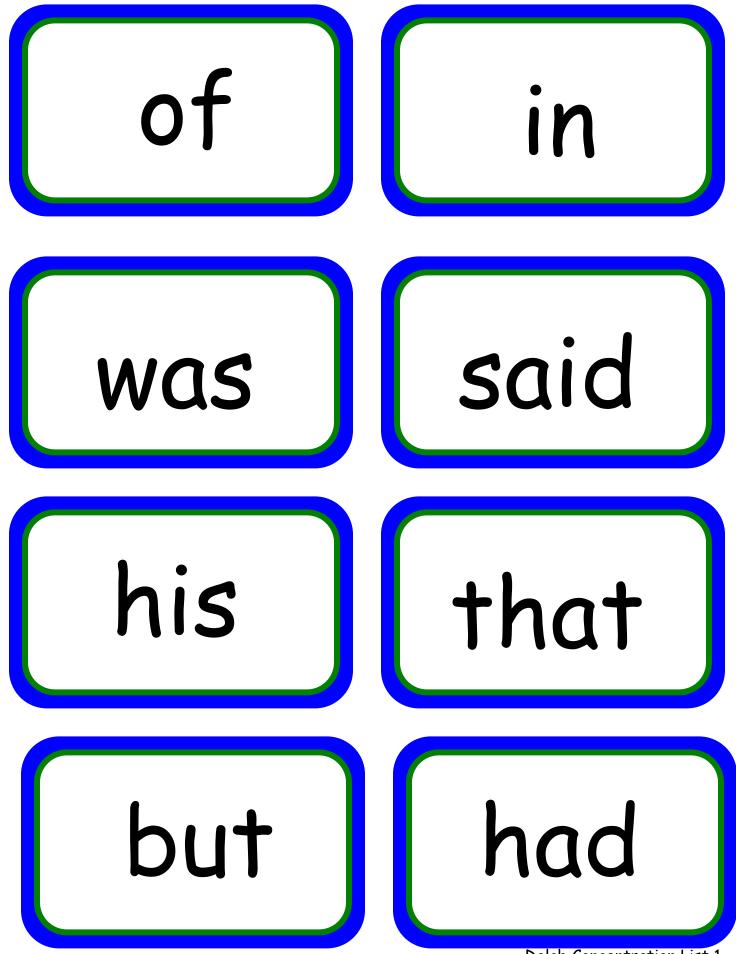

## **Dolch Concentration**

Print two copies of the Concentration card set on vellum or card stock and laminate for durability. Place a matching sticker on the back of each card to distinguish this set from others. The object of the game is to match two sight words. To play, the first player turns over two face-down cards. He reads the cards and if it's not a match, he/she turns the cards back over. The player with the most pairs wins.

Note: 40 cards may be too difficult for some children's visual memory. You may want to reduce the number of playing cards for some groups.

**Dolch Concentration List 1** 

Dolch Concentration List 1