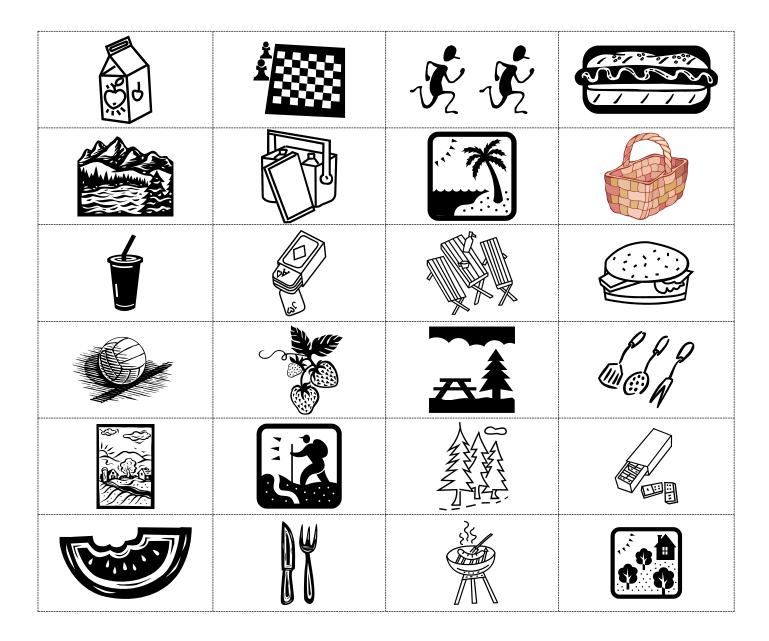

## Sorting Sense 2

Here are some things that you might need to think about before you go on a picnic. Cut out and sort the pictures on the next page and glue them under the correct category heading.

| Places |  | Activities |  |
|--------|--|------------|--|
|        |  |            |  |
|        |  |            |  |
|        |  |            |  |
|        |  |            |  |
|        |  |            |  |
|        |  |            |  |
|        |  |            |  |
|        |  |            |  |

| Food |  | Supplies |  |
|------|--|----------|--|
|      |  |          |  |
|      |  |          |  |
|      |  |          |  |
|      |  |          |  |
|      |  |          |  |
|      |  |          |  |
|      |  |          |  |
|      |  |          |  |

## Sorting Sense Pictures