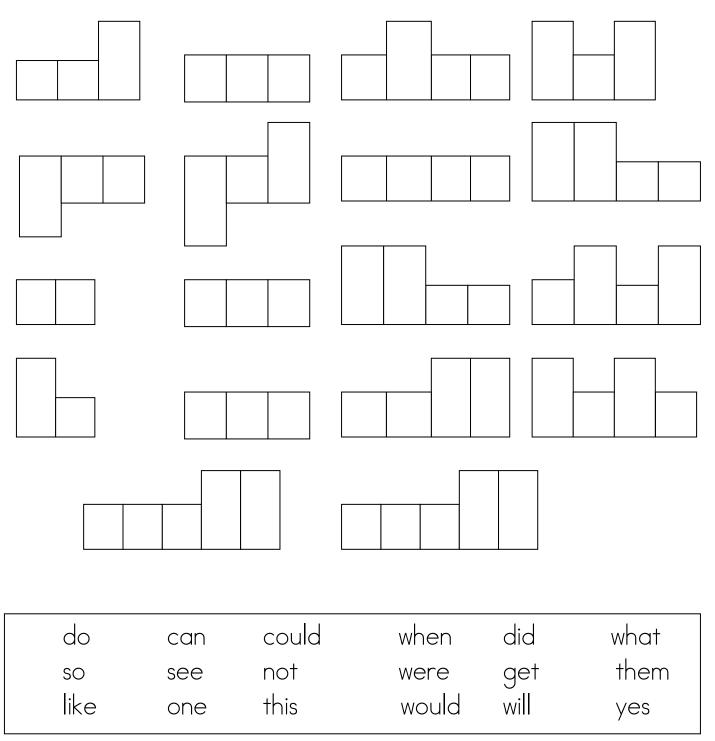

## Configuration Station

Write the words from the word bank in the correct boxes.

What's Missing?

Fill in the blanks with words from the word bank.

| 1.        | you the game yesterday? |
|-----------|-------------------------|
| 2.        | , you go with me.       |
| 3. I      | like to have one.       |
| 4. Did yo | u or two?               |
| They      | belong to me.           |
|           |                         |

| would | yes | see | can | get  |  |
|-------|-----|-----|-----|------|--|
| did   | do  | one | not | this |  |
|       |     |     |     |      |  |

Combine two words to write sentences below.

| when<br>did  |  |
|--------------|--|
| not<br>see   |  |
| can<br>do    |  |
| what<br>will |  |