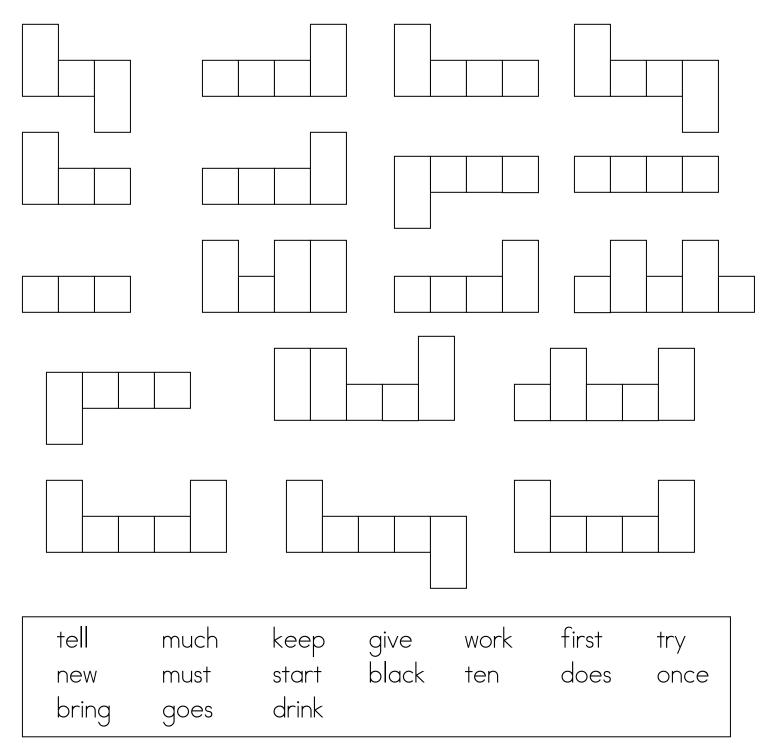

## Configuration Station

Write the words from the word bank in the correct boxes.