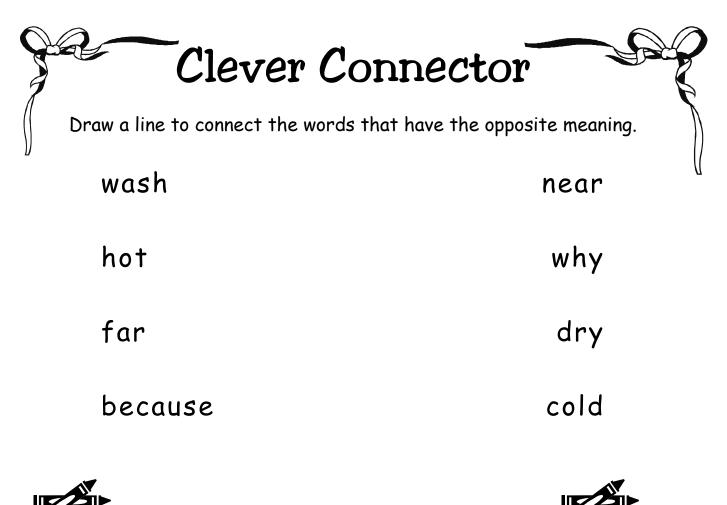

hot

show

wash

because

far

**Rhyme Time** 

Read each word and listen for the ending chunk. Find and paste three words that rhyme with each word and may have the same ending chunk.

| show | wash   |
|------|--------|
|      |        |
|      |        |
|      |        |
|      |        |
|      |        |
| gosh | know   |
| go   | squash |
| Josh | toe    |