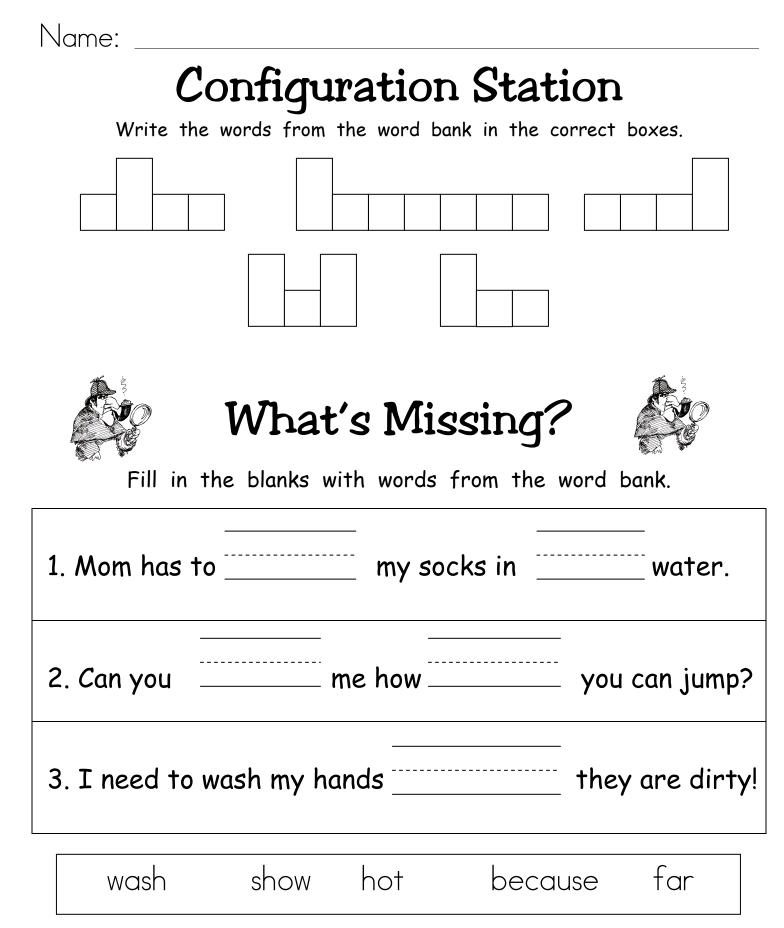

Write a 5-7 word sentence for each of the words below.

| wash    |  |
|---------|--|
| show    |  |
| far     |  |
| because |  |

## Where Are the Words?

Find and circle all of the words from the word bank. Each word appears twice!

| s h o w g j f i m<br>d i m a v l a z g                      | r<br>i<br>b |
|-------------------------------------------------------------|-------------|
| g j k i z w n d l<br>s h o w g j f i m<br>d i m a v l a z g | i<br>h      |
| showgjfim<br>dimavlazg                                      | h           |
| showgjfim<br>dimavlazg                                      | U           |
| d i m a v l a z g                                           | e           |
| jgnsdirmk                                                   | С           |
|