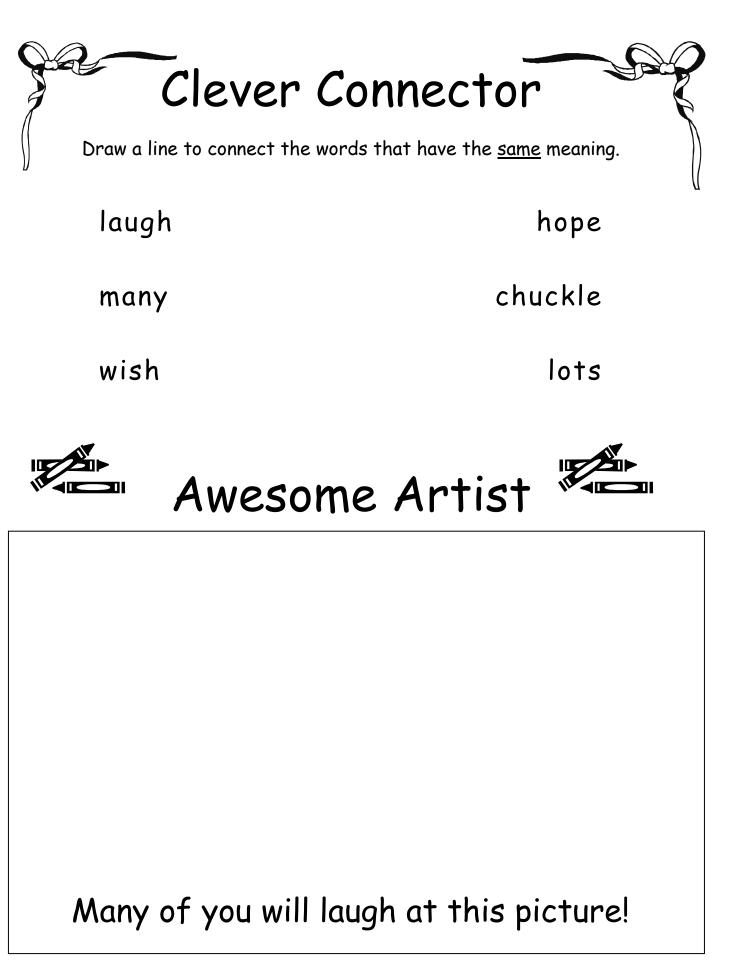

## **Configuration Station** Write the words from the word bank in the correct boxes. What's Missing? Fill in the blanks with words from the word bank. – you for the \_\_\_\_\_ presents. 1 that I could make you \_\_\_\_\_ 2. I 3. The prince said, " ----- we dance?" thank shall laugh wish many