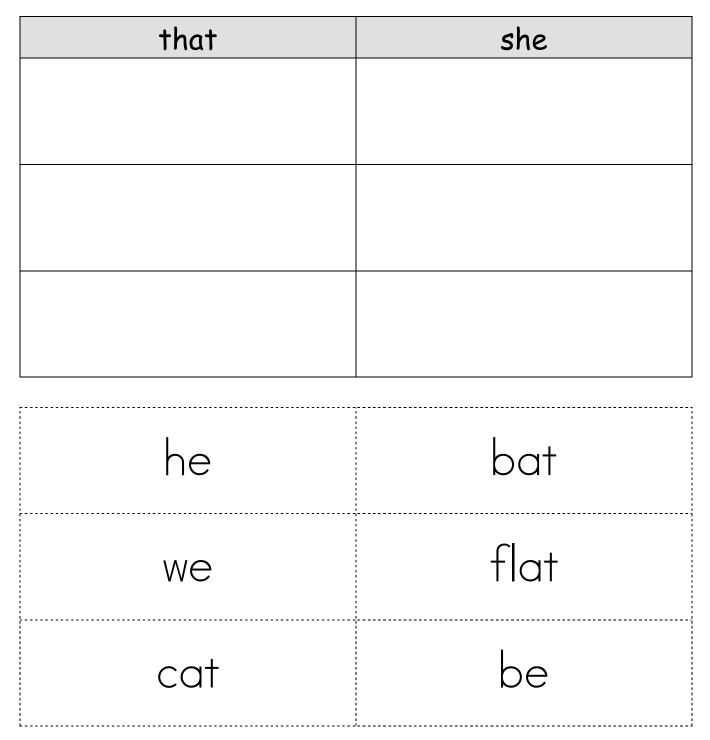

| Was | said | his | that | she |
|-----|------|-----|------|-----|
|     |      |     |      |     |

**Rhyme Time** 

Read each word and listen for the ending chunk. Find and paste three words that rhyme with each word and have the same ending chunk.