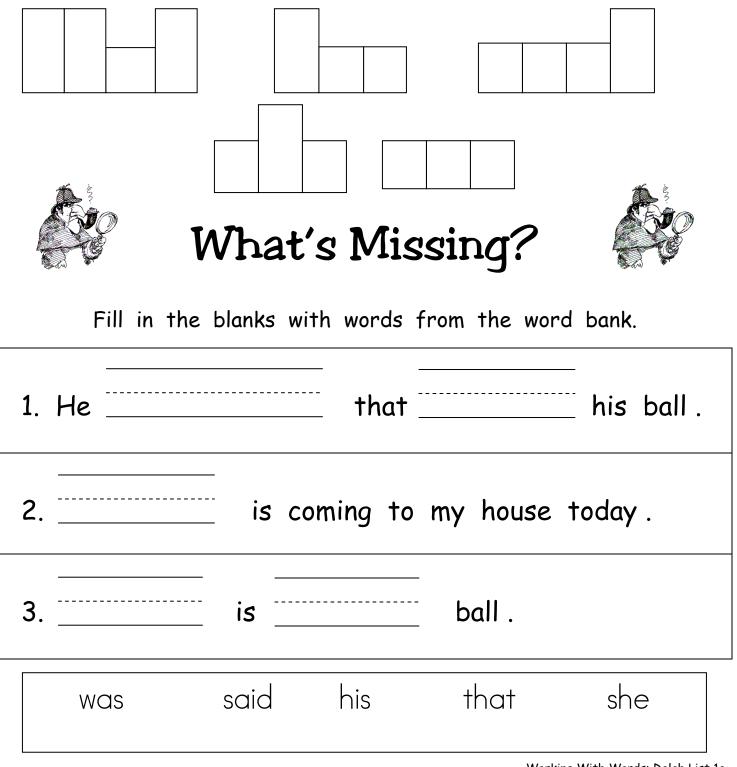

## Configuration Station

Write the words from the word bank in the correct boxes.





Write a 5-7 word sentence for each of the words below.

| Was  |  |
|------|--|
| said |  |
| his  |  |
| that |  |

## Where Are the Words?

Find and circle all of the words from the word bank. Each word appears twice!

| + | h | ۵ | + | b | f | j | С |
|---|---|---|---|---|---|---|---|
| b | i | С | 9 | k | W | a | S |
| f | ง | h | e | С | a | 9 | b |
| С | k | b | h | i | S | m | + |
| j | S | 9 | m | f | b | С | h |
| S | ۵ |   | d | Z | 9 | × | ۵ |
| k | i | С | n | j | f | b | † |
| b | d | m | S | h | e | С | 9 |

| Was | said | his | that | she |
|-----|------|-----|------|-----|
|     |      |     |      |     |



**Rhyme Time** 



Read each word and listen for the ending chunk. Find and paste three words that rhyme with each word and have the same ending chunk.



## Order