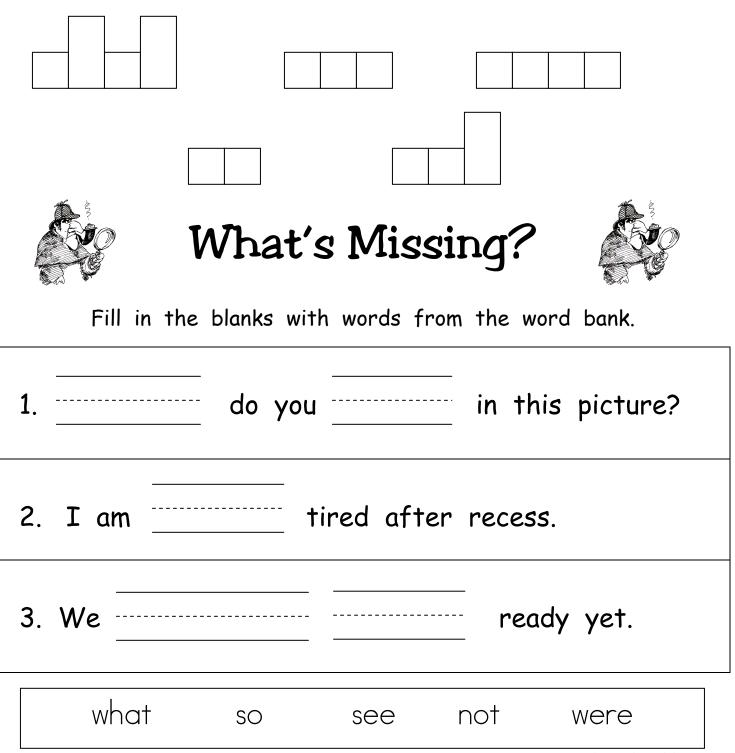

| what | SO | see | not | were |  |
|------|----|-----|-----|------|--|
|      |    |     |     |      |  |

**Rhyme Time** 

Read each word and listen for the ending chunk. Find and paste three words that rhyme with each word and have the same ending chunk.