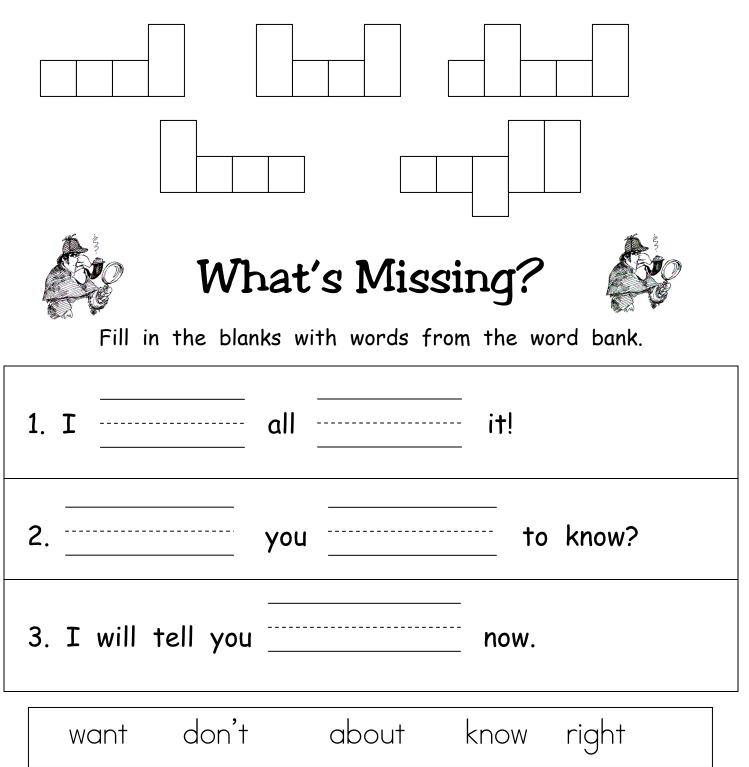

## Configuration Station

Write the words from the word bank in the correct boxes.







Write a 5-7 word sentence for each of the words below.

| want  |  |
|-------|--|
| don't |  |
| about |  |
| right |  |

## Where Are the Words?

Find and circle all of the words from the word bank. Each word appears twice!

| k | n | 0 | W | e | d | j | f | С |
|---|---|---|---|---|---|---|---|---|
| С | f | j | ۵ | b | ο | u | + | e |
| S | X | e | n | С | n | f | V | j |
| d | 0 | n | + | f | + | e | С | r |
| e | f | С | j | V | k | × | S | i |
| r | i | 9 | h | + | n | С | e | 9 |
| j | С | S | e | X | 0 | V | f | h |
| e | X | f | j | С | W | a | n | † |
| ۵ | b | 0 | u | + | e | j | С | f |

want

don't

about

right

know



## Rhyme Time



Read each word and listen for the ending chunk. Find and paste three words that rhyme with each word and have the same ending chunk.

|