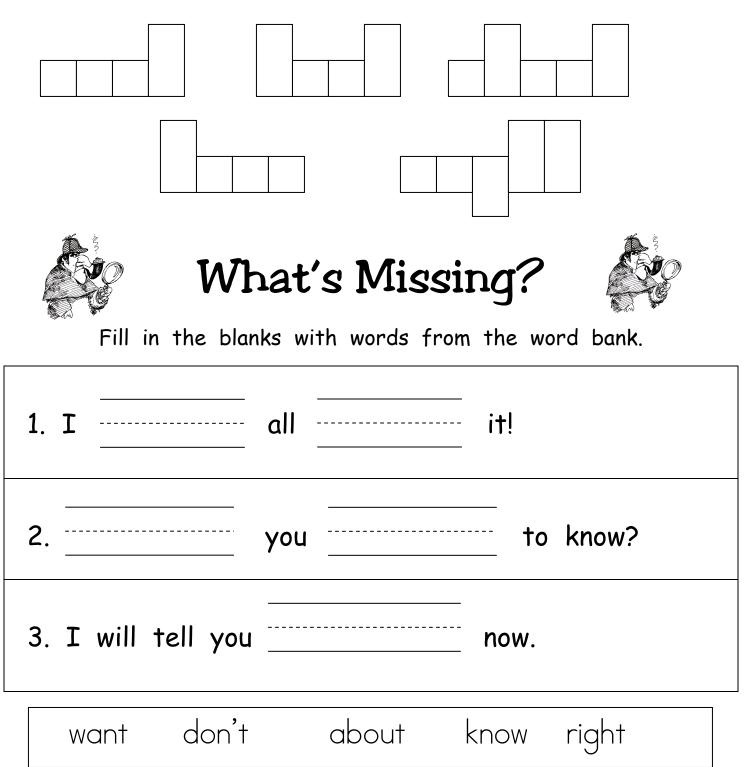

## Configuration Station

Write the words from the word bank in the correct boxes.







Write a 5-7 word sentence for each of the words below.

| want  |  |
|-------|--|
| don't |  |
| about |  |
| right |  |

Working With Words: Dolch List 5b Cherry Carl, 2005

## Where Are the Words?

Find and circle all of the words from the word bank. Each word appears twice!

| k | n | 0 | W | e | d | j | f | С |
|---|---|---|---|---|---|---|---|---|
| С | f | j | ۵ | b | ο | u | + | e |
| S | X | e | n | С | n | f | V | j |
| d | 0 | n | + | f | + | e | С | r |
| e | f | С | j | V | k | × | S | i |
| r | i | 9 | h | + | n | С | e | 9 |
| j | С | S | e | X | ο | V | f | h |
| e | X | f | j | С | W | a | n | † |
| ۵ | b | 0 | u | + | e | j | С | f |

about

know

don't

want

right



## Rhyme Time



Read each word and listen for the ending chunk. Find and paste three words that rh