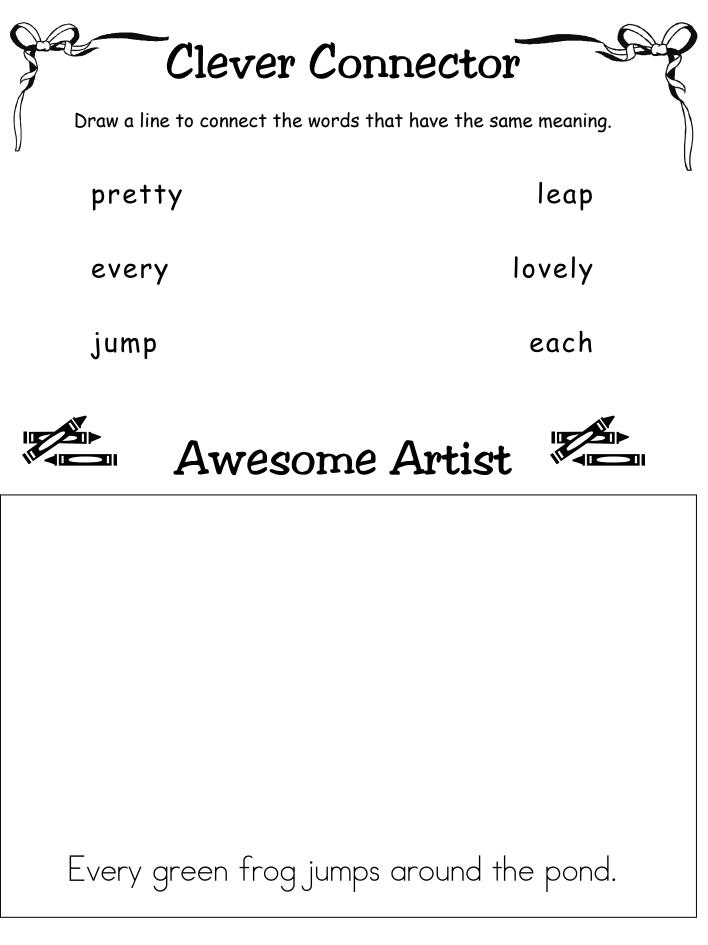

Write a 5-7 word sentence for each of the words below.

| every  |  |
|--------|--|
| pretty |  |
| green  |  |
| jump   |  |

Working With Words: Dolch List 5d Cherry Carl, 2005