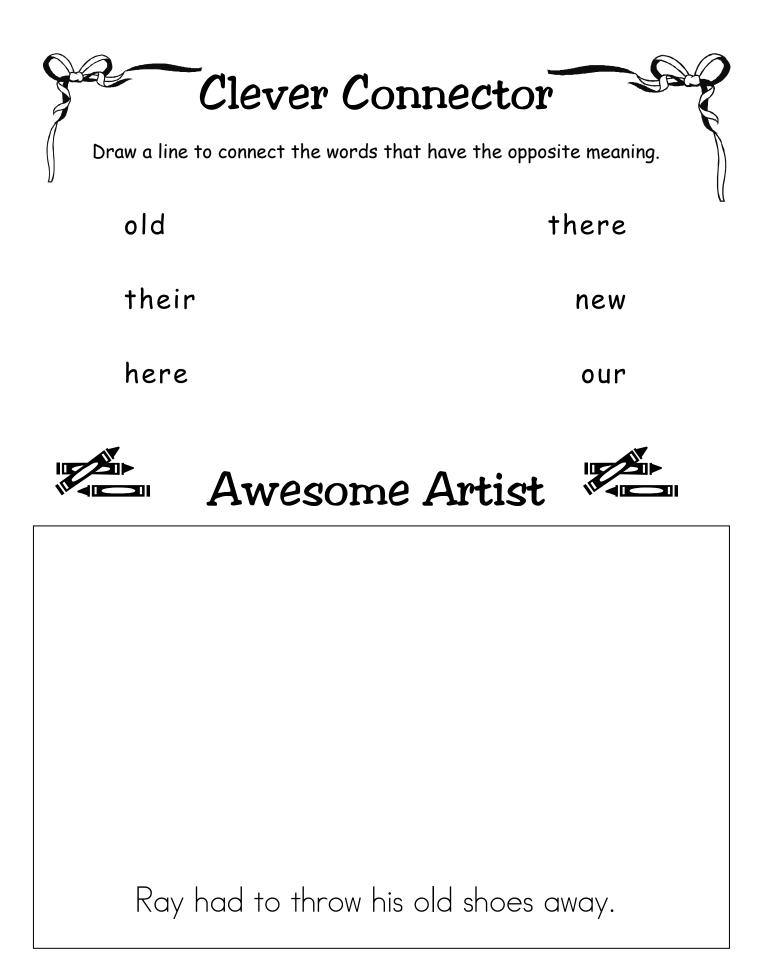

Γ

٦

Write a 5-7 word sentence for each of the words below.

| away  |  |
|-------|--|
| old   |  |
| their |  |
| here  |  |
|       |  |

Working With Words: Dolch List 6a Cherry Carl, 2005