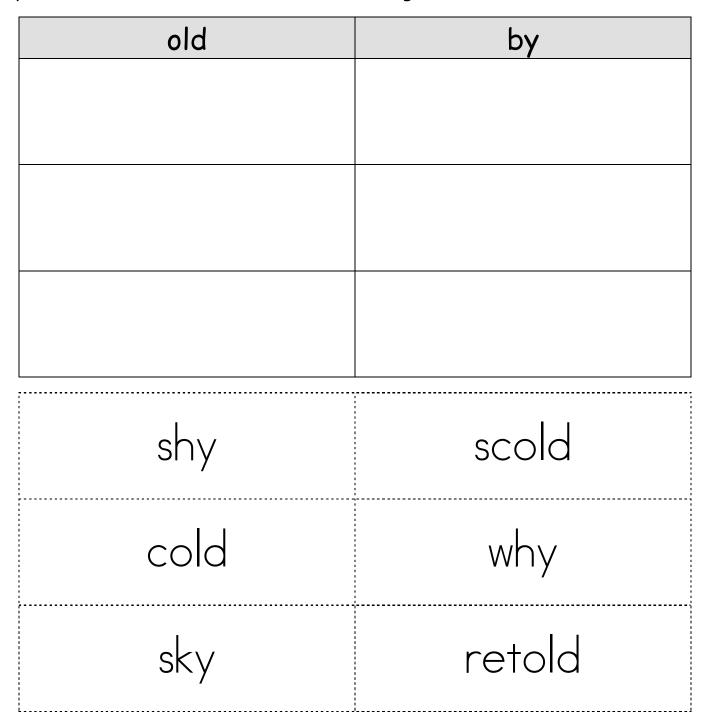

**Rhyme Time** 

Read each word and listen for the ending chunk. Find and paste three words that rhyme with each word and have the same ending chunk.