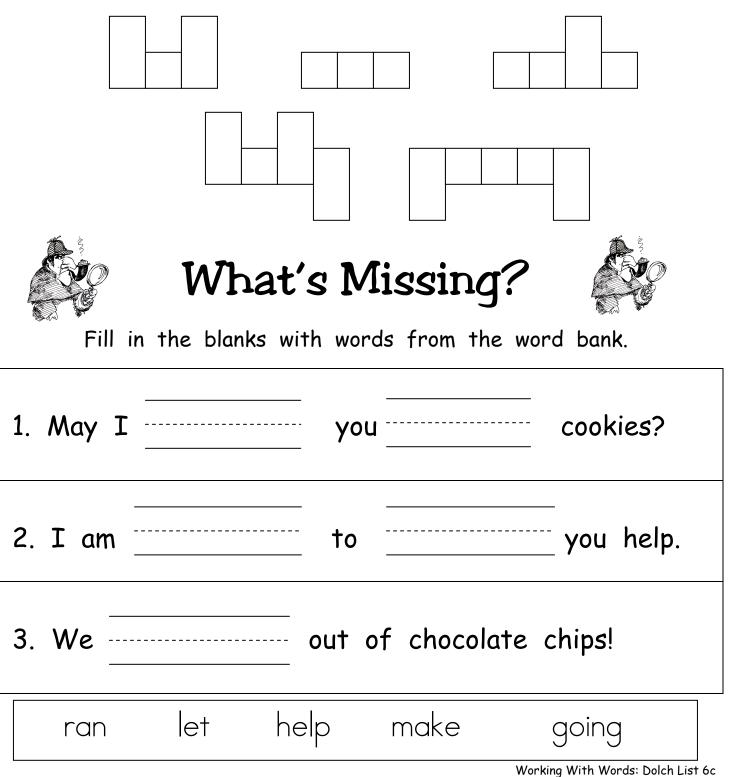

Name:

## **Configuration Station**

Write the words from the word bank in the correct boxes.







Write a 5-7 word sentence for each of the words below.

| make  |  |
|-------|--|
| going |  |
| let   |  |
| ran   |  |

## Where Are the Words?

Find and circle all of the words from the word bank. Each word appears twice!

| h                       | С | f | m | d | j | S | b | 9 |
|-------------------------|---|---|---|---|---|---|---|---|
| e                       | b | r | a | n | V | С | f | 0 |
| I                       | j | d | k | b | У | W | S | i |
| р                       | С |   | e | + | f | b | V | n |
| f                       | V | b | W | S | С | j | У | 9 |
| С                       | r | S | d | h | e | I | р | b |
| m                       | ۵ | k | e | b | f | e | S | С |
| b                       | n | f | С | j | V | + | W | d |
| 9                       |