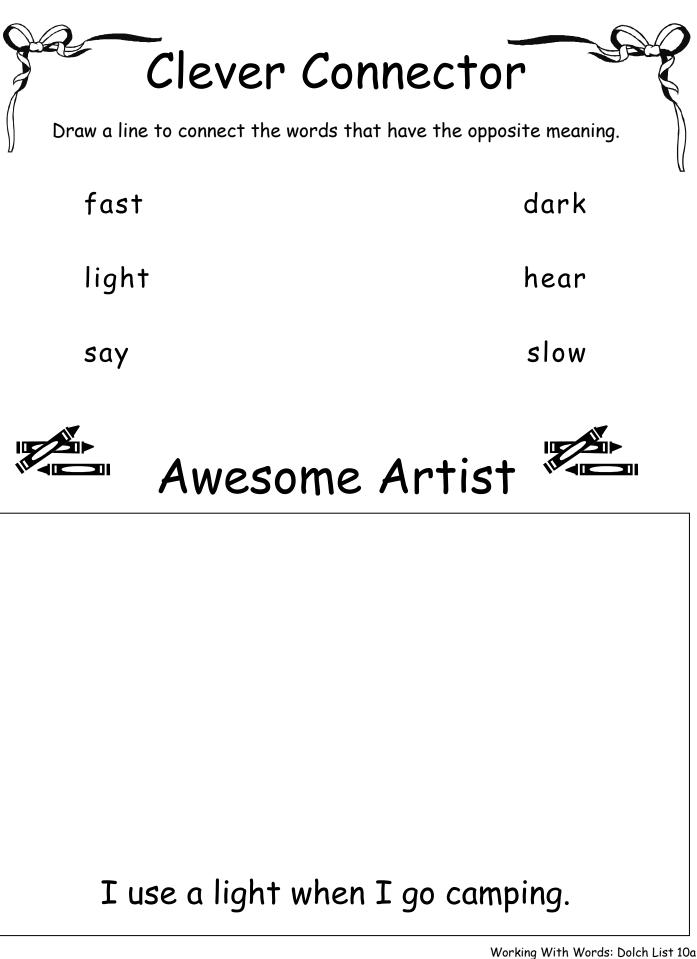

## Name:

Γ

Write a 5-7 word sentence for each of the words below.

| use   |  |
|-------|--|
| fast  |  |
| light |  |
| pick  |  |
|       |  |