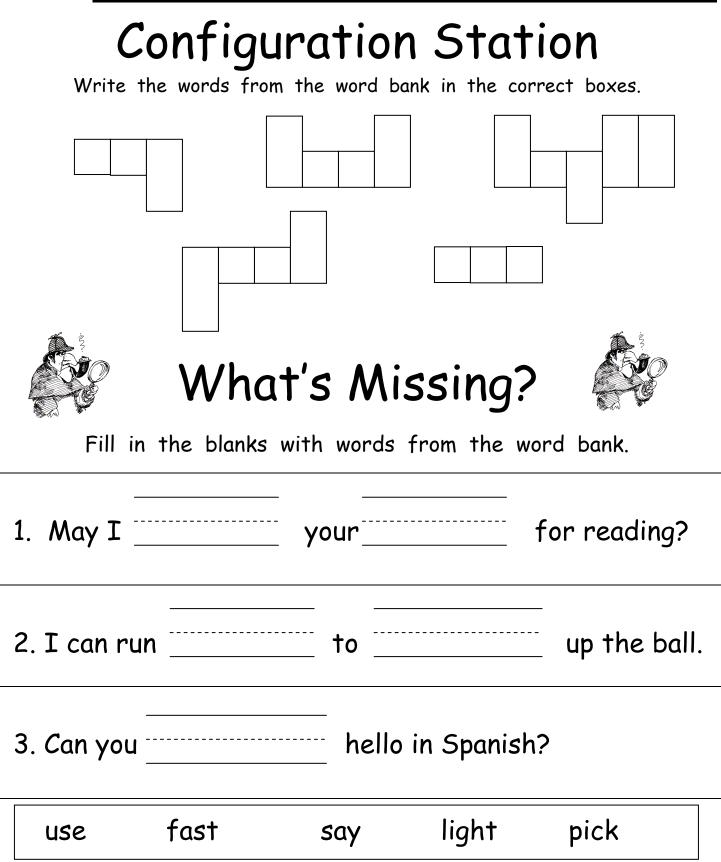

## Name:

Γ

Write a 5-7 word sentence for each of the words below.

| use   |  |
|-------|--|
| fast  |  |
| light |  |
| pick  |  |
|       |  |