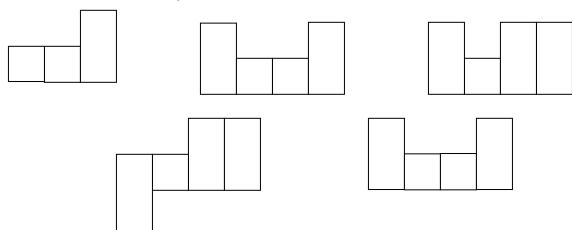

# Configuration Station

Write the words from the word bank in the correct boxes.